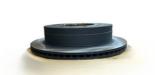

yota Car Brake Disc 42431-60201 Brake Rotor 2002-2009

#### **Basic Information**

Place of Origin: Guangdong, China

Brand Name: xutlin
Certification: ISO9001
Model Number: 42431-60201
Minimum Order Quantity: 10 pcs
Price: Negotiable

Packaging Details: Neutral Packing or as customers' request

• Delivery Time: within 7 days

Payment Terms: T/T, Western Union, Paypal

• Supply Ability: 1000 sets /month



### **Product Specification**

Car Model: For Toyota Land Cruiser

Size: Standard
Warranty: 6 Months
Type: Brake Disc
Description: Brand New
MOQ: 10 Pieces

• Packaging: Carton/Pallet/Customized

• Part Type: Spare Parts

• Payment Term: T/T/L/C/Western Union/Paypal

• Weight: Medium

• Highlight: OEM Land Cruiser Spare Parts,

Land Cruiser Spare Parts 42431-60201,

Iron Car Brake Disc



### Product Description

#### **Detailed Description:**

Car Brake Disc For toyota Land Cruiser OEM 42431-60201 Brake Rotor 2002-2009

| Part Name           | Brake Disc                                                         |
|---------------------|--------------------------------------------------------------------|
| OEM                 | 42431-60201                                                        |
| Car Model           | For toyota land cruiser                                            |
| Quality             | High Level                                                         |
| Warranty            | 6 months                                                           |
| MOQ                 | 10 pcs                                                             |
| 1