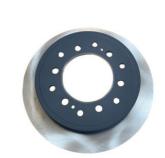

# OEM Land Cruiser Spare Parts Toyota Car Brake Disc 42431-60201 Brake Rotor 2002-2009

#### **Basic Information**

Place of Origin: Guangdong, China

Brand Name: xutlin
Certification: ISO9001
Model Number: 42431-60201
Minimum Order Quantity: 10 pcs
Price: Negotiable

Packaging Details: Neutral Packing or as customers' request

• Delivery Time: within 7 days

Payment Terms: T/T, Western Union, Paypal

• Supply Ability: 1000 sets /month



### **Product Specification**

Car Model: For Toyota Land Cruiser

Size: Standard
Warranty: 6 Months
Type: Brake Disc
Description: Brand New
MOQ: 10 Pieces

• Packaging: Carton/Pallet/Customized

• Part Type: Spare Parts

• Payment Term: T/T/L/C/Western Union/Paypal

• Weight: Medium

• Highlight: OEM Land Cruiser Spare Parts,

Land Cruiser Spare Parts 42431-60201,

Iron Car Brake Disc



### Product Description

#### **Detailed Description:**

Car Brake Disc For toyota Land Cruiser OEM 42431-60201 Brake Rotor 2002-2009

| Part Name           | Brake Disc                                                         |
|---------------------|--------------------------------------------------------------------|
| OEM                 | 42431-60201