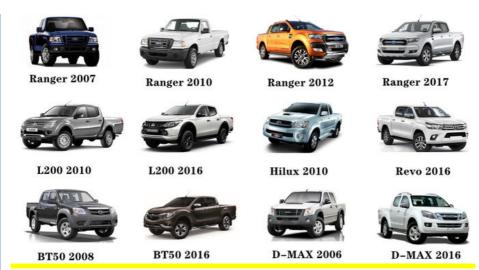

el                                                         |
| Warranty            | 6 months                                                           |
| MOQ                 | 10 pcs                                                             |
| 1                   | xutlin                                                             |
| <b>Shipping Way</b> | By DHL/FEDEX/UPS,By Air,By Sea                                     |
| Payment Way         | T/T, Paypal,Western Union                                          |
| Packing             | Neutral Packing or As Customers' Request                           |
| Delivery Time       | Within 3 days for small quantity,10 days60 days for large quantity |

# **Product Pictures:**



# Payment &Shipment:



# **Product Range:**



Car Model:



### xutlin Market:



#### FAQ:

Q1. What is your terms of packing?

A: Generally, we pack our goods in neutral white boxes and brown cartons. If you have legally registered patent, we can pack the goods as your requirement.

Q2. What is your terms of payment?

A: T/T 30% as deposit, and 70% before delivery. We'll show you the photos of the products and packages before you pay the balance.

Q3. What is your terms of delivery?

A: EXW, FOB, CFR, CIF, DDU.

Q4. How about your delivery time?

A: Generally, I will send goods within 3 days if I have stocks after receiving your advance payment. The specific delivery time depends

on the items and the quantity of your order.

Q5. Can you produce according to the samples?

A: Yes, we can produce by your samples or technical drawings. We can buil