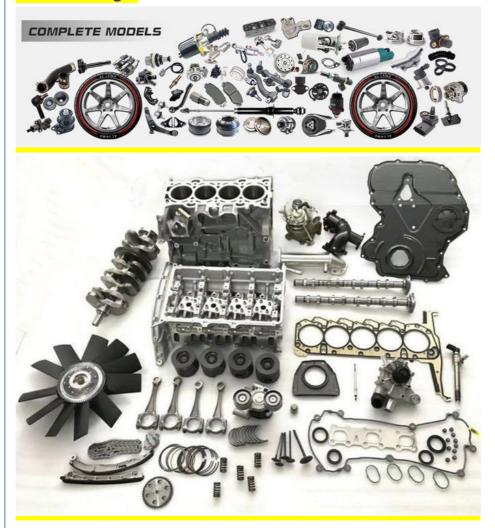

| High Level                                                         |
| Warranty            | 6 months                                                           |
| MOQ                 | 10 pcs                                                             |
| 1                   | xutlin                                                             |
| <b>Shipping Way</b> | By DHL/FEDEX/UPS,By Air,By Sea                                     |
| Payment Way         | T/T, Paypal,Western Union                                          |
| Packing             | Neutral Packing or As Customers' Request                           |
| Delivery Time       | Within 3 days for small quantity,10 days60 days for large quantity |

# **Product Pictures:**



# Payment &Shipment:



# **Product Range:**



Car Model:



### xutlin Market:



#### FAQ:

Q1. What is your terms of packing?

A: Generally, we pack our goods in neutral white boxes and brown cartons. If you have legally registered patent, we can pack the goods as your requirement.

Q2. What is your terms of payment?

A: T/T 30% as deposit, and 70% before delivery. We'll show you the photos of the products and packages before you pay the balance.

Q3. What is your terms of delivery?

A: EXW, FOB, CFR, CIF, DDU.

Q4. How about your delivery time?

A: Generally, I will send goods within 3 days if I have stocks after receiving your advance payment. The specific delivery time depends

on the items and the quantity of your order.

Q5. Can you produce according to the samples?

A: Yes, we can produce by your samples or technical drawing