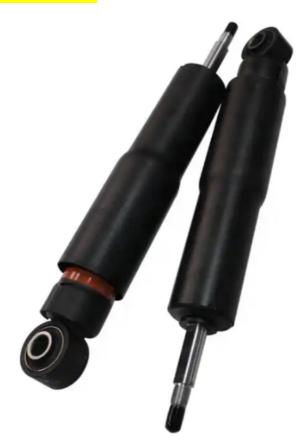

|
| Quality           | High Level                                                |
| Warranty          | 6 months                                                  |
| MOQ               | 10 pcs                                                    |
| Brand Name        | xutlin                                                    |
|                   | By DHL/FEDEX/UPS,By Air,By Sea                            |
| Payment Way       | T/T, Paypal,Western Union                                 |
|                   | Neutral Packing or As Customers' Request                  |
| II IAIIWARW I IMA | Within 3 days for small quantity,10 days60 days for large |
|                   | quantity                                                  |

## **Product Pictures:**



## Payment &Shipment:



## **Product Range:**



Car Model:



## xutlin Market:



#### FAQ:

Q1. What is your terms of packing?

A: Generally, we pack our goods in neutral white boxes and brown cartons. If you have legally registered patent, we can pack the goods as your requirement.

Q2. What is your terms of payment?

A: T/T 30% as deposit, and 70% before delivery. We'll show you the photos of the products and packages before you pay the balance.

Q3. What is your terms of delivery?

A: EXW, FOB, CFR, CIF, DDU.

Q4. How about your delivery time?

A: Generally, I will send goods within 3 days if I have stocks after receiving your advance payment. The specific delivery time depends

on the items and the quantity of your order.

Q5. Can you produce according to the samples?

A: Yes, we