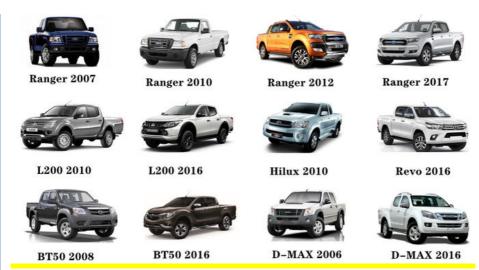

vel                                                |
| Warranty          | 6 months                                                  |
| MOQ               | 10 pcs                                                    |
| Brand Name        | xutlin                                                    |
|                   | By DHL/FEDEX/UPS,By Air,By Sea                            |
| Payment Way       | T/T, Paypal,Western Union                                 |
|                   | Neutral Packing or As Customers' Request                  |
| II IAIIWARW I IMA | Within 3 days for small quantity,10 days60 days for large |
|                   | quantity                                                  |

## **Product Pictures:**



## Payment &Shipment:



## **Product Range:**



Car Model:



## xutlin Market:



#### FAQ:

Q1. What is your terms of packing?

A: Generally, we pack our goods in neutral white boxes and brown cartons. If you have legally registered patent, we can pack the goods as your requirement.

Q2. What is your terms of payment?

A: T/T 30% as deposit, and 70% before delivery. We'll show you the photos of the products and packages before you pay the balance.

Q3. What is your terms of delivery?

A: EXW, FOB, CFR, CIF, DDU.

Q4. How about your delivery time?

A: Generally, I will send goods within 3 days if I have stocks after receiving your advance payment. The specific delivery time depends

on the items and the quantity of your order.

Q5. Can you produce according to the samples?

A: Yes, we can produce by your samples or technical drawings. We can build