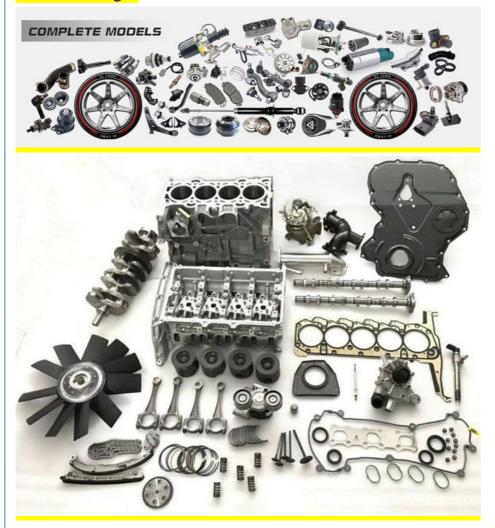

| High Level                                                |
| Warranty          | 6 months                                                  |
| MOQ               | 10 pcs                                                    |
| Brand Name        | xutlin                                                    |
|                   | By DHL/FEDEX/UPS,By Air,By Sea                            |
| Payment Way       | T/T, Paypal,Western Union                                 |
|                   | Neutral Packing or As Customers' Request                  |
| II IAIIWARW I IMA | Within 3 days for small quantity,10 days60 days for large |
|                   | quantity                                                  |

## **Product Pictures:**



## Payment &Shipment:



## **Product Range:**



Car Model:



## xutlin Market:



#### FAQ:

Q1. What is your terms of packing?

A: Generally, we pack our goods in neutral white boxes and brown cartons. If you have legally registered patent, we can pack the goods as your requirement.

Q2. What is your terms of payment?

A: T/T 30% as deposit, and 70% before delivery. We'll show you the photos of the products and packages before you pay the balance.

Q3. What is your terms of delivery?

A: EXW, FOB, CFR, CIF, DDU.

Q4. How about your delivery time?

A: Generally, I will send goods within 3 days if I have stocks after receiving your advance payment. The specific delivery time depends

on the items and the quantity of your order.

Q5. Can you produce according to the samples?

A: Yes, we can produce by your samples or technical drawings