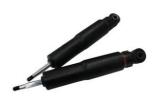

55 Rear Shock Absorber LH/RH For HDJ100 UZJ100

#### **Basic Information**

Place of Origin: Guangdong, China

Brand Name: xutlin
Certification: ISO9001
Model Number: 48530-69155
Minimum Order Quantity: 10 pcs
Price: Negotiable

Packaging Details: Neutral Packing or as customers' request

• Delivery Time: within 7 days

Payment Terms: T/T, Western Union, Paypal

Supply Ability: 1000 sets /month



#### **Product Specification**

Car Model: For Toyota Land Cruiser

Size: Standard
Warranty: 6 Months
Type: Shock Absorber
Description: Brand New
MOQ: 10 Pieces

• Packaging: Carton/Pallet/Customized

• Part Type: Spare Parts

• Payment Term: T/T/L/C/Western Union/Paypal

• Weight: Medium

• Highlight: Auto Land Cruiser Spare Parts,

Land Cruiser Spare Parts OEM, 48530-69155 Rear Shock Absorber



## **Product Description**

#### **Detailed Description:**

Auto Land Cruiser Spare Parts OEM 48530-69155 Rear Shock Absorber LH/RH for Land Cruiser HDJ100 UZJ100

| Part Name         | Shock Absorber                                            |
|-------------------|-----------------------------------------------------------|
| OEM               | 48530-69155                                               |
| Car Model         | For toyota land cruiser                                   |
| Quality           | High Level                                                |
| Warranty          | 6 months                                                  |
| MOQ               | 10 pcs                                                    |
| Brand Name        | xutlin