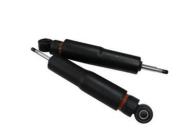

# Auto Land Cruiser Spare Parts OEM 48530-69155 Rear Shock Absorber LH/RH For HDJ100 UZJ100

#### **Basic Information**

Place of Origin: Guangdong, China

Brand Name: xutlin
Certification: ISO9001
Model Number: 48530-69155
Minimum Order Quantity: 10 pcs
Price: Negotiable

Packaging Details: Neutral Packing or as customers' request

• Delivery Time: within 7 days

Payment Terms: T/T, Western Union, Paypal

Supply Ability: 1000 sets /month



#### **Product Specification**

Car Model: For Toyota Land Cruiser

Size: Standard
Warranty: 6 Months
Type: Shock Absorber
Description: Brand New
MOQ: 10 Pieces

• Packaging: Carton/Pallet/Customized

• Part Type: Spare Parts

• Payment Term: T/T/L/C/Western Union/Paypal

• Weight: Medium

• Highlight: Auto Land Cruiser Spare Parts,

Land Cruiser Spare Parts OEM, 48530-69155 Rear Shock Absorber



## **Product Description**

#### **Detailed Description:**

Auto Land Cruiser Spare Parts OEM 48530-69155 Rear Shock Absorber LH/RH for Land Cruiser HDJ100 UZJ100

| Part Name         | Shock Absorber                                            |
|-------------------|-----------------------------------------------------------|
| OEM               | 48530-69155