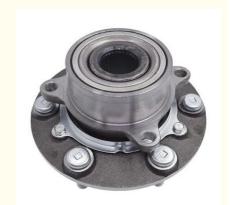

# OEM L200 Spare Parts Front Wheel Hub Bearing MR992374 For Mitsubishi 3880A036

#### **Basic Information**

Place of Origin: Guangdong, China

Brand Name: xutlin
Certification: ISO9001
Model Number: MR992374
Minimum Order Quantity: 10 pcs
Price: Negotiable

Packaging Details: Neutral Packing or as customers' request

• Delivery Time: within 7 days

Payment Terms: T/T, Western Union, Paypal

• Supply Ability: 10000 PCS /month



### **Product Specification**

Car Model: For Mitsubishi L200Part Name: Front Wheel Hub Bearing

Size: STD
Warranty: 6 Months
Material: Iron
Description: Brand New

Highlight: OEM L200 Spare Parts,
 L200 Spare Parts MR992374,

front wheel hub bearing For Mitsubishi



### **Detailed Description:**

Auto L200 Spare Parts Front Wheel Hub Bearing OEM MR992374 Fit for mitsubishi L200 OEM 3880A036

| Part Name         | Front Wheel Hub Bearing                                            |
|-------------------|--------------------------------------------------------------------|
| OEM               | MR992374                                                           |
| Car Model         | For mitsubishi L200                                                |
| Quality           | High Level