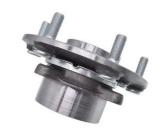

# OEM L200 Spare Parts Front Wheel Hub Bearing MR992374 For Mitsubishi 3880A036

#### **Basic Information**

Place of Origin: Guangdong, China

Brand Name: xutlin
Certification: ISO9001
Model Number: MR992374
Minimum Order Quantity: 10 pcs
Price: Negotiable

Packaging Details: Neutral Packing or as customers' request

• Delivery Time: within 7 days

Payment Terms: T/T, Western Union, Paypal

• Supply Ability: 10000 PCS /month



### **Product Specification**

Car Model: For Mitsubishi L200Part Name: Front Wheel Hub Bearing

Size: STD
Warranty: 6 Months
Material: Iron
Description: Brand New

Highlight: OEM L200 Spare Parts,
 L200 Spare Parts MR992374,

front wheel hub bearing For Mitsubishi



### **Detailed Description:**

Auto L200 Spare Parts Front Wheel Hub Bearing OEM MR992374 Fit for mitsubishi L200 OEM 3880A036

| Part Name         | Front Wheel Hub Bearing                                            |
|-------------------|--------------------------------------------------------------------|
| OEM               | MR992374                                                           |
| Car Model         | For mitsubishi L200                                                |
| Quality           | High Level                                                         |
| Warranty          | 6 months                                                           |
| MOQ               | 10 PCS                                                             |
| 1                 | xutlin