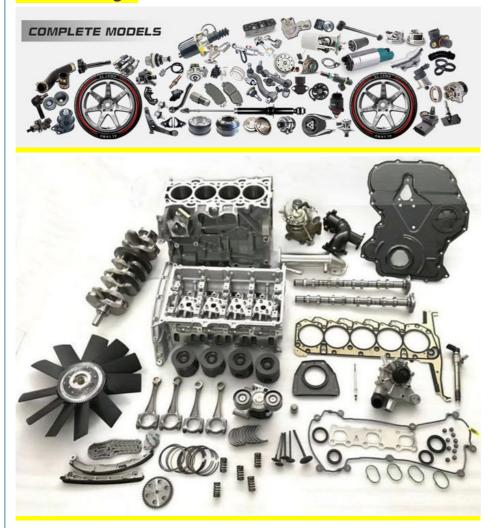

ality           | High Level                                                         |
| Warranty          | 6 months                                                           |
| MOQ               | 10 pcs                                                             |
| 1                 | xutlin                                                             |
|                   | By DHL/FEDEX/UPS,By Air,By Sea                                     |
| Payment Way       | T/T, Paypal,Western Union                                          |
|                   | Neutral Packing or As Customers' Request                           |
| II IAIIWARW I IMA | Within 3 days for small quantity,10 days60 days for large quantity |

# **Product Pictures:**



## Payment &Shipment:



## **Product Range:**



Car Model:



## xutlin Market:



### FAQ:

Q1. What is your terms of packing?

A: Generally, we pack our goods in neutral white boxes and brown cartons. If you have legally registered patent, we can pack the goods as your requirement.

Q2. What is your terms of payment?

A: T/T 30% as deposit, and 70% before delivery. We'll show you the photos of the products and packages before you pay the balance.

Q3. What is your terms of delivery?

A: EXW, FOB, CFR, CIF, DDU.

Q4. How about your delivery time?

A: Generally, I will send goods within 3 days if I have stocks after receiving your advance payment. The specific delivery time depends

on the items and the quantity of your order.

Q5. Can you produce according to the samples?

A: Yes, we can produce by your samples or technical drawings.