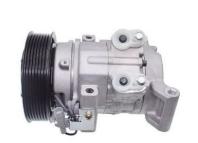

### Toyota Hilux Body Parts Auto Compressor Assy 88320-0K080 2KD 2005-2015

#### **Basic Information**

Place of Origin: Guangdong, China

Brand Name: xutlin
Certification: ISO9001
Model Number: 88320-0K080
Minimum Order Quantity: 10 pcs
Price: Negotiable

Packaging Details: Neutral Packing or as customers' request

• Delivery Time: within 7 days

Payment Terms: T/T, Western Union, Paypal

• Supply Ability: 10000 pcs /month



### **Product Specification**

Car Model: For Toyota Hilux Vigo

• Position: Engine

• Size: Standard/Customized

• Warranty: 6 Months

Type: Compressor Assy
Description: Brand New
MOQ: 10 Pieces
Material: Iron

• Packaging: Carton/Pallet/Customized

• Part Type: Spare Parts

• Payment Term: T/T/L/C/Western Union/Paypal

Weight: Medium

• Highlight: toyota hilux body parts for 2KD,

Iron toyota hilux body parts, 88320 0k080



## Product Description

### **Detailed Description:**

High Quality Auto Compressor Assy OEM 88320-0K080 for toyota hilux vigo 2KD 2005-2015

| Part Name         | Compressor Assy                                                    |
|-------------------|--------------------------------------------------------------------|
| OEM               | 88320-0K080