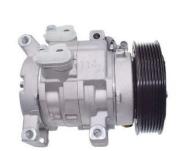

2KD 2005-2015

#### **Basic Information**

Place of Origin: Guangdong, China

Brand Name: xutlin
Certification: ISO9001
Model Number: 88320-0K080
Minimum Order Quantity: 10 pcs
Price: Negotiable

Packaging Details: Neutral Packing or as customers' request

• Delivery Time: within 7 days

Payment Terms: T/T, Western Union, Paypal

• Supply Ability: 10000 pcs /month



### **Product Specification**

Car Model: For Toyota Hilux Vigo

• Position: Engine

• Size: Standard/Customized

• Warranty: 6 Months

Type: Compressor Assy
Description: Brand New
MOQ: 10 Pieces
Material: Iron

• Packaging: Carton/Pallet/Customized

• Part Type: Spare Parts

• Payment Term: T/T/L/C/Western Union/Paypal

Weight: Medium

• Highlight: toyota hilux body parts for 2KD,

Iron toyota hilux body parts, 88320 0k080



## Product Description

### **Detailed Description:**

High Quality Auto Compressor Assy OEM 88320-0K080 for toyota hilux vigo 2KD 2005-2015

| Part Name         | Compressor Assy                                                    |
|-------------------|--------------------------------------------------------------------|
| OEM               | 88320-0K080                                                        |
| Car Model         | For Toyota Hilux Vigo                                              |
| Quality           | High Level                                                         |
| Warranty          | 6 months                                                           |
| MOQ               | 10 pcs                                                             |
| 1