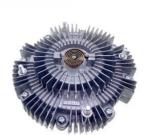

### **Detailed Description:**

New Product Auto Engine Fan Clutch Assy OEM 16210-0C010 for toyota hilux

| Part Name     | Fan Clutch                                                            |
|---------------|-----------------------------------------------------------------------|
| OEM           | 16210-0C010                                                           |
| Car Model     | For Toyota Hilux                                                      |
| Quality       | High Level                                                            |
| Warranty      | 6 months                                                              |
| MOQ           | 10 pcs                                                                |
|               | xutlin                                                                |
| Shipping Way  | By DHL/FEDEX/UPS,By Air,By Sea                                        |
| Payment Way   | T/T, Paypal,Western Union                                             |
|               | Neutral Packing or As Customers' Request                              |
| Delivery Time | Within 3 days for small quantity,10 days60 days for large<br>quantity |

## **Product Pictures:**

Payment & Shipment:

Car Model:

Q1. What is your terms of packing?

A: Generally, we pack our goods in neutral white boxes and brown cartons. If you have legally registered patent, we can pack the goods as your requirement.