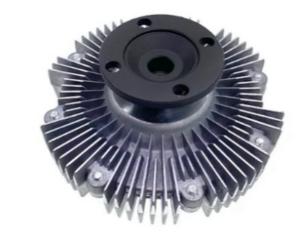

### **Detailed Description:**

New Product Auto Engine Fan Clutch Assy OEM 16210-0C010 for toyota hilux

| Part Name     | Fan Clutch                                                            |
|---------------|-----------------------------------------------------------------------|
| OEM           | 16210-0C010                                                           |
| Car Model     | For Toyota Hilux                                                      |
| Quality       | High Level                                                            |
| Warranty      | 6 months                                                              |
| MOQ           | 10 pcs                                                                |
|               | xutlin                                                                |
| Shipping Way  | By DHL/FEDEX/UPS,By Air,By Sea                                        |
| Payment Way   | T/T, Paypal,Western Union                                             |
|               | Neutral Packing or As Customers' Request                              |
| Delivery Time | Within 3 days for small quantity,10 days60 days for large<br>quantity |

## **Product Pictures:**

Payment & Shipment:

Car Model:

Q1. What is your terms of packing?

A: Generally, we pack our goods in neutral white boxes and brown cartons. If you have legally registered patent, we can pack the goods as your requirement.