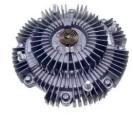

### **Detailed Description:**

New Product Auto Engine Fan Clutch Assy OEM 16210-0C010 for toyota hilux

| Part Name     | Fan Clutch                                                            |
|---------------|-----------------------------------------------------------------------|
| OEM           | 16210-0C010                                                           |
| Car Model     | For Toyota Hilux                                                      |
| Quality       | High Level                                                            |
| Warranty      | 6 months                                                              |
| MOQ           | 10 pcs                                                                |
|               | xutlin                                                                |
| Shipping Way  | By DHL/FEDEX/UPS,By Air,By Sea                                        |
| Payment Way   | T/T, Paypal,Western Union                                             |
|               | Neutral Packing or As Customers' Request                              |
| Delivery Time | Within 3 days for small quantity,10 days60 days for large<br>quantity |

## **Product Pictures:**

Payment & Shipment:

Car Model:

Q1. What is your terms of packing?

A: Generally, we pack our goods in neutral white boxes and brown cartons. If you have legally registered patent, we can pack the goods as your requirement.