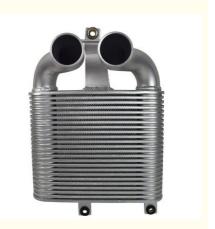

# Auto Isuzu D Max Parts Intercooler Assy 8980941790 For ISUZU D-MAX Pickup Car

### **Basic Information**

Place of Origin: Guangdong, China

Brand Name: xutlin
Certification: ISO9001
Model Number: 8980941790
Minimum Order Quantity: 1 pcs
Price: Negotiable

Packaging Details: Neutral Packing or as customers' request

• Delivery Time: within 7 days

Payment Terms: T/T, Western Union, Paypal

Supply Ability: 1000 sets /month



## **Product Specification**

Car Model: For ISUZU D-MAX

Size: Standard
Warranty: 6 Months
Type: Intercooler
Description: Brand New
MOQ: 1 Pcs

Packaging: Carton/Pallet/Customized

• Part Type: Spare Parts

• Payment Term: T/T/L/C/Western Union/Paypal

• Weight: Medium

• Highlight: isuzu d max parts 8980941790,

Pickup Car isuzu d max parts, Intercooler Assy 8980941790



# Product Description

## **Detailed Description:**

Auto Spare Parts Intercooler Assy OEM 8980941790 for ISUZU D-MAX Pickup Car

| Part Name                              | Intercooler                                                        |
|----------------------------------------|--------------------------------------------------------------------|
| OEM                                    | 8980941790