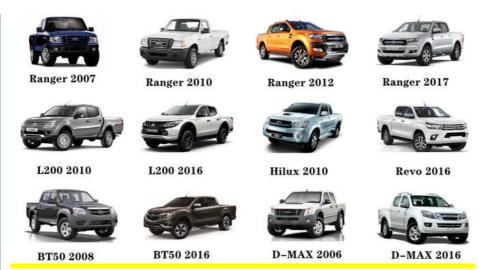

|
| MOQ                                    | 1 pcs                                                              |
|                                        | xutlin                                                             |
|                                        | By DHL/FEDEX/UPS,By Air,By Sea                                     |
|                                        | T/T, Paypal,Western Union                                          |
| _                                      | Neutral Packing or As Customers' Request                           |
| IIIIIIIIIIIIIIIIIIIIIIIIIIIIIIIIIIIIII | Within 3 days for small quantity,10 days60 days for large quantity |

## **Product Pictures:**



# Payment &Shipment:



# **Product Range:**



Car Model:



# xutlin Market:



## FAQ:

Q1. What is your terms of packing?

A: Generally, we pack our goods in neutral white boxes and brown cartons. If you have legally registered patent, we can pack the goods as your requirement.

Q2. What is your terms of payment?

A: T/T 30% as deposit, and 70% before delivery. We'll show you the photos of the products and packages before you pay the balance.

Q3. What is your terms of delivery?

A: EXW, FOB, CFR, CIF, DDU.

Q4. How about your delivery time?

A: Generally, I will send goods within 3 days if I have stocks after receiving your advance payment. The specific delivery time depends

on the items and the quantity of your order.

Q5. Can you produce according to the samples?

A: Yes, we can produce by your samples or technical drawings. We can build th