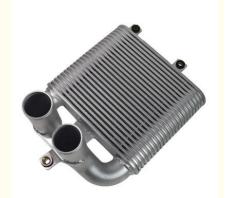

Isuzu D Max Parts Intercooler Assy 8980941790 For ISUZU D-MAX Pickup Car

### **Basic Information**

Place of Origin: Guangdong, China

Brand Name: xutlin
Certification: ISO9001
Model Number: 8980941790
Minimum Order Quantity: 1 pcs
Price: Negotiable

Packaging Details: Neutral Packing or as customers' request

• Delivery Time: within 7 days

Payment Terms: T/T, Western Union, Paypal

Supply Ability: 1000 sets /month



## **Product Specification**

Car Model: For ISUZU D-MAX

Size: Standard
Warranty: 6 Months
Type: Intercooler
Description: Brand New
MOQ: 1 Pcs

Packaging: Carton/Pallet/Customized

• Part Type: Spare Parts

• Payment Term: T/T/L/C/Western Union/Paypal

• Weight: Medium

• Highlight: isuzu d max parts 8980941790,

Pickup Car isuzu d max parts, Intercooler Assy 8980941790



# Product Description

## **Detailed Description:**

Auto Spare Parts Intercooler Assy OEM 8980941790 for ISUZU D-MAX Pickup Car

| Part Name                              | Intercooler                                                        |
|----------------------------------------|--------------------------------------------------------------------|
| OEM                                    | 8980941790                                                         |
| Car Model                              | For Isuzu D-max                                                    |
| Quality                                | High Level                                                         |
| Warranty                               | 6 months