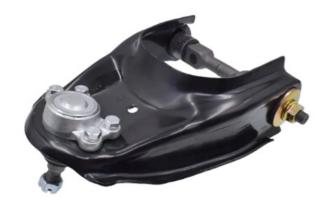

# Upper Right Control Arm D MAX Spare Parts OEM 8944455501 For ISUZU D-**MAX Pickup Car**

#### **Product Specification**

- Car Model:
- Size:
- Warranty:
- Type:
- Description:
- MOQ:
- Packaging:
- Part Type:
- Payment Term:
- Weight:
- Highlight:

Standard

For ISUZU D-MAX

- 6 Months
- Upper Right Control Arm
- Brand New
- 1 Pcs
  - Carton/Pallet/Customized
  - Spare Parts
    - T/T/L/C/Western Union/Paypal
  - Medium
- D MAX Spare Parts OEM,
  - D MAX Spare Parts 8944455501, Upper Right Control Arm For ISUZU

#### **Detailed Description:**

Auto Spare Parts Upper Right Control Arm OEM 8944455501 for ISUZU D-MAX Pickup Car

| Part Name   | Control Arm                                                           |
|-------------|-----------------------------------------------------------------------|
| OEM         | 8944455501                                                            |
| Car Model   | For Isuzu D-max                                                       |
| Quality     | High Level                                                            |
| Warranty    | 6 months                                                              |
| MOQ         | 1 pcs                                                                 |
|             | xutlin                                                                |
|             | By DHL/FEDEX/UPS,By Air,By Sea                                        |
| Payment Way | T/T, Paypal,Western Union                                             |
|             | Neutral Packing or As Customers' Request                              |
|             | Within 3 days for small quantity,10 days60 days for large<br>quantity |
|             | Young                                                                 |

# **Product Pictures:**

Payment & Shipment:

Car Model:

Q1. What is your terms of packing?

A: Generally, we pack our goods in neutral white boxes and brown cartons. If you have legally registered patent, we can pack the goods as your requirement.