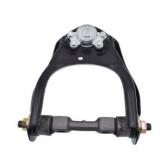

# Upper Right Control Arm D MAX Spare Parts OEM 8944455501 For ISUZU D-**MAX Pickup Car**

#### **Product Specification**

- Car Model:
- Size:
- Warranty:
- Type:
- Description:
- MOQ:
- Packaging:
- Part Type:
- Payment Term:
- Weight:
- Highlight:

Standard

For ISUZU D-MAX

- 6 Months
- Upper Right Control Arm
- Brand New
- 1 Pcs
  - Carton/Pallet/Customized
  - Spare Parts
    - T/T/L/C/Western Union/Paypal
  - Medium
- D MAX Spare Parts OEM,
  - D MAX Spare Parts 8944455501, Upper Right Control Arm For ISUZU

#### **Detailed Description:**

Auto Spare Parts Upper Right Control Arm OEM 8944455501 for ISUZU D-MAX Pickup Car

| Part Name   | Control Arm                                                           |
|-------------|-----------------------------------------------------------------------|
| OEM         | 8944455501                                                            |
| Car Model   | For Isuzu D-max                                                       |
| Quality     | High Level                                                            |
| Warranty    | 6 months                                                              |
| MOQ         | 1 pcs                                                                 |
|             | xutlin                                                                |
|             | By DHL/FEDEX/UPS,By Air,By Sea                                        |
| Payment Way | T/T, Paypal,Western Union                                             |
|             | Neutral Packing or As Customers' Request                              |
|             | Within 3 days for small quantity,10 days60 days for large<br>quantity |
|             | Young                                                                 |

# **Product Pictures:**

Payment & Shipment:

Car Model:

Q1. What is your terms of packing?

A: Generally, we pack our goods in neutral white boxes and brown cartons. If you have legally registered patent, we can pack the goods as your requirement.