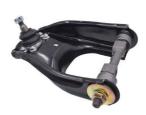

# Upper Right Control Arm D MAX Spare Parts OEM 8944455501 For ISUZU D-**MAX Pickup Car**

#### **Product Specification**

- Car Model:
- Size:
- Warranty:
- Type:
- Description:
- MOQ:
- Packaging:
- Part Type:
- Payment Term:
- Weight:
- Highlight:

Standard

For ISUZU D-MAX

- 6 Months
- Upper Right Control Arm
- Brand New
- 1 Pcs
  - Carton/Pallet/Customized
  - Spare Parts
    - T/T/L/C/Western Union/Paypal
  - Medium
- D MAX Spare Parts OEM,
  - D MAX Spare Parts 8944455501, Upper Right Control Arm For ISUZU

#### **Detailed Description:**

Auto Spare Parts Upper Right Control Arm OEM 8944455501 for ISUZU D-MAX Pickup Car

| Part Name   | Control Arm                                                           |
|-------------|-----------------------------------------------------------------------|
| OEM         | 8944455501                                                            |
| Car Model   | For Isuzu D-max                                                       |
| Quality     | High Level                                                            |
| Warranty    | 6 months                                                              |
| MOQ         | 1 pcs                                                                 |
|             | xutlin                                                                |
|             | By DHL/FEDEX/UPS,By Air,By Sea                                        |
| Payment Way | T/T, Paypal,Western Union                                             |
|             | Neutral Packing or As Customers' Request                              |
|             | Within 3 days for small quantity,10 days60 days for large<br>quantity |
|             | Young                                                                 |

# **Product Pictures:**

Payment & Shipment:

Car Model:

Q1. What is your terms of packing?

A: Generally, we pack our goods in neutral white boxes and brown cartons. If you have legally registered patent, we can pack the goods as your requirement.