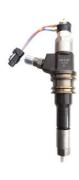

# Auto Diesel Fuel Injectors Common Rail 0445120006 OEM ME355278 For Mitsubishi 6M70

#### **Detailed Description:**

Auto Diesel Fuel Injectors Common Rail 0445120006 OEM ME355278 for Mitsubishi 6M70

| Part Name   | Diesel Fuel Injectors                                                 |
|-------------|-----------------------------------------------------------------------|
| OEM         | ME355278                                                              |
| Car Model   | For mitsubishi                                                        |
| Quality     | High Level                                                            |
| Warranty    | 6 months                                                              |
|             | 4 pcs                                                                 |
|             | xutlin                                                                |
|             | By DHL/FEDEX/UPS,By Air,By Sea                                        |
| Payment Way | T/T, Paypal,Western Union                                             |
|             | Neutral Packing or As Customers' Request                              |
|             | Within 3 days for small quantity,10 days60 days for large<br>quantity |