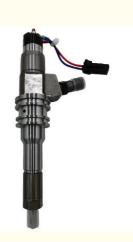

# Auto Diesel Fuel Injectors Common Rail 0445120006 OEM ME355278 For Mitsubishi 6M70

#### **Detailed Description:**

Auto Diesel Fuel Injectors Common Rail 0445120006 OEM ME355278 for Mitsubishi 6M70

| Part Name   | Diesel Fuel Injectors                                                 |
|-------------|-----------------------------------------------------------------------|
| OEM         | ME355278                                                              |
| Car Model   | For mitsubishi                                                        |
| Quality     | High Level                                                            |
| Warranty    | 6 months                                                              |
|             | 4 pcs                                                                 |
|             | xutlin                                                                |
|             | By DHL/FEDEX/UPS,By Air,By Sea                                        |
| Payment Way | T/T, Paypal,Western Union                                             |
|             | Neutral Packing or As Customers' Request                              |
|             | Within 3 days for small quantity,10 days60 days for large<br>quantity |