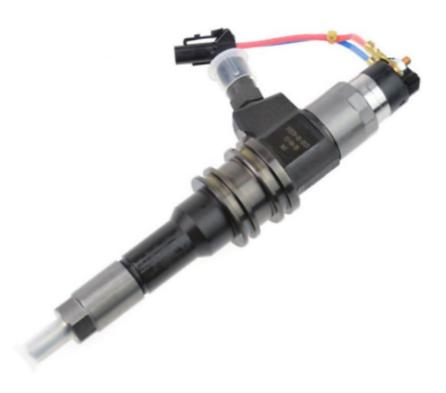

# Auto Diesel Fuel Injectors Common Rail 0445120006 OEM ME355278 For Mitsubishi 6M70

#### **Detailed Description:**

Auto Diesel Fuel Injectors Common Rail 0445120006 OEM ME355278 for Mitsubishi 6M70

| Part Name   | Diesel Fuel Injectors                                                 |
|-------------|-----------------------------------------------------------------------|
| OEM         | ME355278                                                              |
| Car Model   | For mitsubishi                                                        |
| Quality     | High Level                                                            |
| Warranty    | 6 months                                                              |
|             | 4 pcs                                                                 |
|             | xutlin                                                                |
|             | By DHL/FEDEX/UPS,By Air,By Sea                                        |
| Payment Way | T/T, Paypal,Western Union                                             |
|             | Neutral Packing or As Customers' Request                              |
|             | Within 3 days for small quantity,10 days60 days for large<br>quantity |