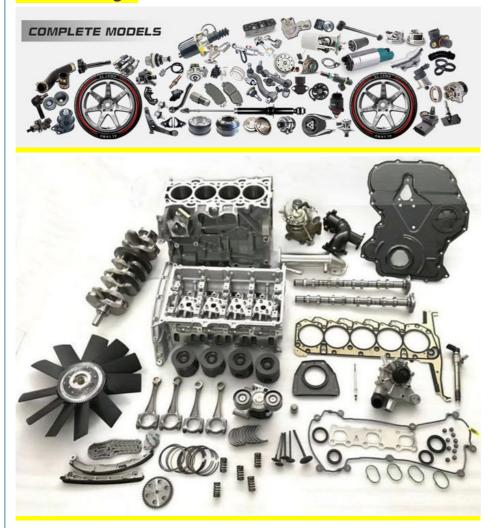

Quality           | High Level                                                         |
|                   | 6 months                                                           |
| MOQ               | 10 pcs                                                             |
|                   | xutlin                                                             |
|                   | By DHL/FEDEX/UPS,By Air,By Sea                                     |
| Payment Way       | T/T, Paypal,Western Union                                          |
| Packing           | Neutral Packing or As Customers' Request                           |
| II IAIIWARW I IMA | Within 3 days for small quantity,10 days60 days for large quantity |

# **Product Pictures:**



# Payment &Shipment:



# **Product Range:**



Car Model:



### xutlin Market:



### FAQ:

Q1. What is your terms of packing?

A: Generally, we pack our goods in neutral white boxes and brown cartons. If you have legally registered patent, we can pack the goods as your requirement.

Q2. What is your terms of payment?

A: T/T 30% as deposit, and 70% before delivery. We'll show you the photos of the products and packages before you pay the balance.

Q3. What is your terms of delivery?

A: EXW, FOB, CFR, CIF, DDU.

Q4. How about your delivery time?

A: Generally, I will send goods within 3 days if I have stocks after receiving your advance payment. The specific delivery time depends

on the items and the quantity of your order.

Q5. Can you produce according to the samples?

A: Yes, we can produce by your samples or technical drawings