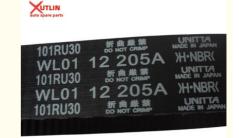

### **Detailed Description:**

High Quality Ranger Spare Parts Timing Belt OEM WL0112205A for ford 2006-2008 ranger Engine Model WLT

| Part Name   | Timing Belt                                                        |
|-------------|--------------------------------------------------------------------|
|             |                                                                    |
|             | WL0112205A                                                         |
| Car Model   | For Ford 2006-2008 Ranger                                          |
|             | High Level                                                         |
| Warranty    | 6 months                                                           |
| MOQ         | 10 PCS                                                             |
| 1           | xutlin                                                             |
|             | By DHL/FEDEX/UPS,By Air,By Sea                                     |
| Payment Way | T/T, Paypal,Western Union                                          |
| _           | Neutral Packing or As Customers' Request                           |
|             | Within 3 days for small quantity,10 days60 days for large quantity |

### **Basic Information**

. Place of Origin: Guangdong, China

. Brand Name: xutlin ISO9001 · Certification: WL0112205A Model Number: • Minimum Order Quantity: 10 pcs • Price: Negotiable

Neutral Packing or as customers' request Packaging Details: