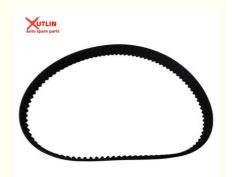

## **Product Pictures:**

### **Detailed Description:**

High Quality Ranger Spare Parts Timing Belt OEM WL0112205A for ford 2006-2008 ranger Engine Model WLT

| Part Name   | Timing Belt                                                        |
|-------------|--------------------------------------------------------------------|
|             |                                                                    |
|             | WL0112205A                                                         |
| Car Model   | For Ford 2006-2008 Ranger                                          |
|             | High Level                                                         |
| Warranty    | 6 months                                                           |
| MOQ         | 10 PCS                                                             |
| 1           | xutlin                                                             |
|             | By DHL/FEDEX/UPS,By Air,By Sea                                     |
| Payment Way | T/T, Paypal,Western Union                                          |
| _           | Neutral Packing or As Customers' Request                           |
|             | Within 3 days for small quantity,10 days60 days for large quantity |