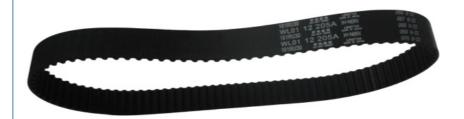

# High Quality Ranger Spare Parts Timing Belt OEM WL0112205A for ford 2006-2008 ranger Engine Model WLT

## **Product Specification**

· Car Model: For Ford 2006-2008 Ranger

Part Name: Timing Belt STD Size: 6 Months • Warranty: Material: Rubber • Description: **Brand New** 

### **Detailed Description:**

High Quality Ranger Spare Parts Timing Belt OEM WL0112205A for ford 2006-2008 ranger Engine Model WLT

| Part Name   | Timing Belt                                                        |
|-------------|--------------------------------------------------------------------|
|             |                                                                    |
|             | WL0112205A                                                         |
| Car Model   | For Ford 2006-2008 Ranger                                          |
|             | High Level                                                         |
| Warranty    | 6 months                                                           |
| MOQ         | 10 PCS                                                             |
| 1           | xutlin                                                             |
|             | By DHL/FEDEX/UPS,By Air,By Sea                                     |
| Payment Way | T/T, Paypal,Western Union                                          |
| _           | Neutral Packing or As Customers' Request                           |
|             | Within 3 days for small quantity,10 days60 days for large quantity |

## **Product Pictures:**