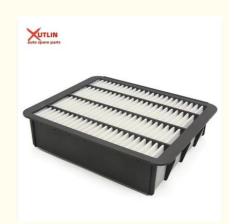

# Auto Parts Air Filter OEM 17801-30070 Paper Material For toyota hiace Engine Parts

#### **Basic Information**

• Place of Origin: Guangdong, China

Brand Name: xutlin
Certification: ISO9001
Model Number: 17801-30070
Minimum Order Quantity: 10 pcs
Price: Negotiable

Packaging Details: Neutral Packing or as customers' request

• Delivery Time: within 7 days

Payment Terms: T/T, Western Union, Paypal

• Supply Ability: 1000 sets /month



#### **Product Specification**

Car Model: For Toyota Hiace

• Position: Engine

• Size: Standard/Customized

Warranty: 6 Months
Type: Air Filter
Description: Brand New
MOQ: 10 Pieces
Material: Paper

• Packaging: Carton/Pallet/Customized

• Part Type: Spare Parts

• Payment Term: T/T/L/C/Western Union/Paypal

• Weight: Light



## **Product Description**

#### **Detailed Description:**

Auto Parts Air Filter OEM 17801-30070 Paper Material For toyota hiace Engine Parts

| Part Name         | Air Filter                                                         |
|-------------------|--------------------------------------------------------------------|
| OEM               | 17801-30070                                                        |
| Car Model         | For toyota hiace