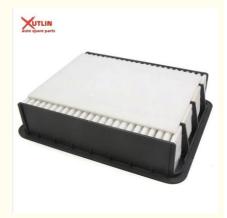

# Auto Parts Air Filter OEM 17801-30070 Paper Material For toyota hiace Engine Parts

#### **Basic Information**

• Place of Origin: Guangdong, China

Brand Name: xutlin
Certification: ISO9001
Model Number: 17801-30070
Minimum Order Quantity: 10 pcs
Price: Negotiable

Packaging Details: Neutral Packing or as customers' request

• Delivery Time: within 7 days

Payment Terms: T/T, Western Union, Paypal

• Supply Ability: 1000 sets /month



#### **Product Specification**

Car Model: For Toyota Hiace

• Position: Engine

• Size: Standard/Customized

Warranty: 6 Months
Type: Air Filter
Description: Brand New
MOQ: 10 Pieces
Material: Paper

• Packaging: Carton/Pallet/Customized

• Part Type: Spare Parts

• Payment Term: T/T/L/C/Western Union/Paypal

• Weight: Light



## **Product Description**

#### **Detailed Description:**

Auto Parts Air Filter OEM 17801-30070 Paper Material For toyota hiace Engine Parts

| Part Name         | Air Filter                                                         |
|-------------------|--------------------------------------------------------------------|
| OEM               | 17801-30070                                                        |
| Car Model         | For toyota hiace                                                   |
| Quality           | High Level                                                         |
|                   | 6 months                                                           |
| MOQ               | 10 pcs                                                             |
|