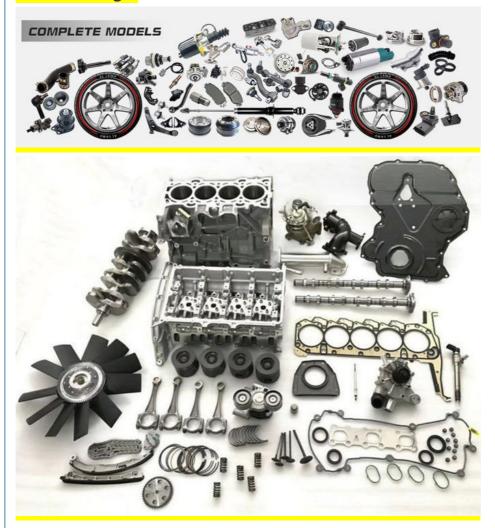

|
| Quality         | High Level                                                         |
| Warranty        | 6 months                                                           |
| MOQ             | 10 pcs                                                             |
| 1               | xutlin                                                             |
|                 | By DHL/FEDEX/UPS,By Air,By Sea                                     |
| Payment Way     | T/T, Paypal,Western Union                                          |
|                 | Neutral Packing or As Customers' Request                           |
| IIIAIIWARW IIMA | Within 3 days for small quantity,10 days60 days for large quantity |

# **Product Pictures:**





# Payment &Shipment:



# **Product Range:**



Car Model:







Ranger 2017

Ranger 2010 Ranger 2012





TAVA

L200 2010











BT50 2008

BT50 2016

D-MAX 2006

D-MAX 2016

# xutlin Market:



# **Company Certification:**









Q1. What is your terms of packing?

A: Generally, we pack our goods in neutral white boxes and brown cartons. If you have legally registered patent, we can pack the goods as your requirement.

Q2. What is your terms of payment?

A: T/T 30% as deposit, and 70% before delivery. We'll show you the photos of the products and packages before you pay the balance.

Q3. What is your terms of delivery?

A: EXW, FOB, CFR, CIF, DDU.

Q4. How about your delivery time?

A: Generally, I will send goods within 3 days if I have stocks after receiving your advance payment. The specific delivery time

on the items and