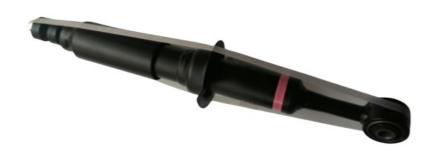

# Auto Hilux Spare Parts Suspension System Parts Front Shock Absorber For Hilux Revo 2015-2021 OEM 48510-8Z205

#### **Detailed Description:**

Auto Hilux Spare Parts Suspension System Parts Front Shock Absorber For Hilux Revo 2015-2021 OEM 48510-8Z205

| Part Name       | Front Shock Absorber                                               |
|-----------------|--------------------------------------------------------------------|
| OEM             | 48510-8 <b>Z</b> 205                                               |
| Car Model       | For toyota Hilux Revo                                              |
| Quality         | High Level                                                         |
| Warranty        | 6 months                                                           |
| MOQ             | 10 pcs                                                             |
| 1               | xutlin                                                             |
|                 | By DHL/FEDEX/UPS,By Air,By Sea                                     |
| Payment Way     | T/T, Paypal,Western Union                                          |
|                 | Neutral Packing or As Customers' Request                           |
| IIIAIIWARW IIMA | Within 3 days for small quantity,10 days60 days for large quantity |