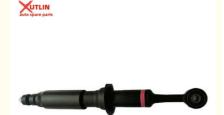

# Auto Hilux Spare Parts Suspension System Parts Front Shock Absorber For Hilux Revo 2015-2021 OEM 48510-8Z205

#### **Detailed Description:**

Auto Hilux Spare Parts Suspension System Parts Front Shock Absorber For Hilux Revo 2015-2021 OEM 48510-8Z205

| Part Name       | Front Shock Absorber                                               |
|-----------------|--------------------------------------------------------------------|
| OEM             | 48510-8 <b>Z</b> 205                                               |
| Car Model       | For toyota Hilux Revo                                              |
| Quality         | High Level                                                         |
| Warranty        | 6 months                                                           |
| MOQ             | 10 pcs                                                             |
| 1               | xutlin                                                             |
|                 | By DHL/FEDEX/UPS,By Air,By Sea                                     |
| Payment Way     | T/T, Paypal,Western Union                                          |
|                 | Neutral Packing or As Customers' Request                           |
| IIIAIIWARW IIMA | Within 3 days for small quantity,10 days60 days for large quantity |