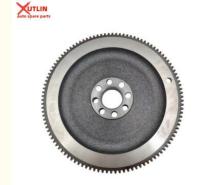

### New Product Auto Hilux Spare Parts Chassis Parts Flywheel For Hilux Revo 2015-2018 OEM 13405-0E030

#### **Detailed Description:**

New Product Auto Hilux Spare Parts Chassis Parts Flywheel For Hilux Revo 2015-2018 OEM 13405-0E030

| Part Name       | Fly Wheel                                                          |
|-----------------|--------------------------------------------------------------------|
| OEM             | 13405-0E030                                                        |
| Car Model       | For toyota Hilux Revo                                              |
| Quality         | High Level                                                         |
| Warranty        | 6 months                                                           |
| MOQ             | 10 pcs                                                             |
| 1               | xutlin                                                             |
|                 | By DHL/FEDEX/UPS,By Air,By Sea                                     |
| Payment Way     | T/T, Paypal,Western Union                                          |
|                 | Neutral Packing or As Customers' Request                           |
| IIIAIIWARW IIMA | Within 3 days for small quantity,10 days60 days for large quantity |

## **Product Pictures:**