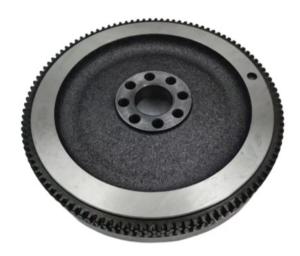

### New Product Auto Hilux Spare Parts Chassis Parts Flywheel For Hilux Revo 2015-2018 OEM 13405-0E030

#### **Detailed Description:**

New Product Auto Hilux Spare Parts Chassis Parts Flywheel For Hilux Revo 2015-2018 OEM 13405-0E030

| Part Name       | Fly Wheel                                                          |
|-----------------|--------------------------------------------------------------------|
| OEM             | 13405-0E030                                                        |
| Car Model       | For toyota Hilux Revo                                              |
| Quality         | High Level                                                         |
| Warranty        | 6 months                                                           |
| MOQ             | 10 pcs                                                             |
| 1               | xutlin                                                             |
|                 | By DHL/FEDEX/UPS,By Air,By Sea                                     |
| Payment Way     | T/T, Paypal,Western Union                                          |
|                 | Neutral Packing or As Customers' Request                           |
| IIIAIIWARW IIMA | Within 3 days for small quantity,10 days60 days for large quantity |

## **Product Pictures:**