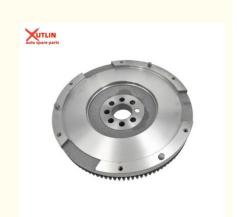

### New Product Auto Hilux Spare Parts Chassis Parts Flywheel For Hilux Revo 2015-2018 OEM 13405-0E030

#### **Detailed Description:**

New Product Auto Hilux Spare Parts Chassis Parts Flywheel For Hilux Revo 2015-2018 OEM 13405-0E030

| Part Name       | Fly Wheel                                                          |
|-----------------|--------------------------------------------------------------------|
| OEM             | 13405-0E030                                                        |
| Car Model       | For toyota Hilux Revo                                              |
| Quality         | High Level                                                         |
| Warranty        | 6 months                                                           |
| MOQ             | 10 pcs                                                             |
| 1               | xutlin                                                             |
|                 | By DHL/FEDEX/UPS,By Air,By Sea                                     |
| Payment Way     | T/T, Paypal,Western Union                                          |
|                 | Neutral Packing or As Customers' Request                           |
| IIIAIIWARW IIMA | Within 3 days for small quantity,10 days60 days for large quantity |

## **Product Pictures:**