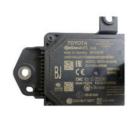

# Hot Product Auto Engine Sensors Control Distance Sensor Module for toyota Tundra 2022 year OEM 88210-0C110

#### **Detailed Description:**

Hot Product Auto Engine Sensors Control Distance Sensor Module for toyota Tundra 2022 year OEM 88210-0C110

| Part Name                      | Control Distance Sensor                                   |
|--------------------------------|-----------------------------------------------------------|
| OEM                            | 88210-0C110                                               |
| Car Model                      | For Toyota Tundra 2022                                    |
| Quality                        | High Level                                                |
| Warranty                       | 6 months                                                  |
| MOQ                            | 10 pcs                                                    |
| 1                              | xutlin                                                    |
|                                | By DHL/FEDEX/UPS,By Air,By Sea                            |
| Payment Way                    | T/T, Paypal,Western Union                                 |
|                                | Neutral Packing or As Customers' Request                  |
| $\parallel 10111100r11 + 1000$ | Within 3 days for small quantity,10 days60 days for large |
|                                | quantity                                                  |