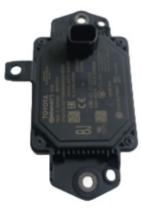

# Hot Product Auto Engine Sensors Control Distance Sensor Module for toyota Tundra 2022 year OEM 88210-0C110

#### **Detailed Description:**

Hot Product Auto Engine Sensors Control Distance Sensor Module for toyota Tundra 2022 year OEM 88210-0C110

| Part Name                      | Control Distance Sensor                                   |
|--------------------------------|-----------------------------------------------------------|
| OEM                            | 88210-0C110                                               |
| Car Model                      | For Toyota Tundra 2022                                    |
| Quality                        | High Level                                                |
| Warranty                       | 6 months                                                  |
| MOQ                            | 10 pcs                                                    |
| 1                              | xutlin                                                    |
|                                | By DHL/FEDEX/UPS,By Air,By Sea                            |
| Payment Way                    | T/T, Paypal,Western Union                                 |
|                                | Neutral Packing or As Customers' Request                  |
| $\parallel 10111100r11 + 1000$ | Within 3 days for small quantity,10 days60 days for large |
|                                | quantity                                                  |