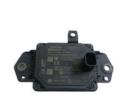

# Hot Product Auto Engine Sensors Control Distance Sensor Module for toyota Tundra 2022 year OEM 88210-0C110

#### **Detailed Description:**

Hot Product Auto Engine Sensors Control Distance Sensor Module for toyota Tundra 2022 year OEM 88210-0C110

| Part Name                      | Control Distance Sensor                                   |
|--------------------------------|-----------------------------------------------------------|
| OEM                            | 88210-0C110                                               |
| Car Model                      | For Toyota Tundra 2022                                    |
| Quality                        | High Level                                                |
| Warranty                       | 6 months                                                  |
| MOQ                            | 10 pcs                                                    |
| 1                              | xutlin                                                    |
|                                | By DHL/FEDEX/UPS,By Air,By Sea                            |
| Payment Way                    | T/T, Paypal,Western Union                                 |
|                                | Neutral Packing or As Customers' Request                  |
| $\parallel 10111100r11 + 1000$ | Within 3 days for small quantity,10 days60 days for large |
|                                | quantity                                                  |