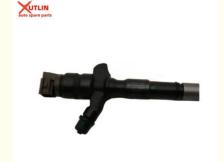

# Auto Diesel Fuel Injectors 23670-30450 For TOYOTA Hilux 2KD

### **Detailed Description:**

Auto Diesel Fuel Injectors OEM 23670-30450 For TOYOTA Hilux 2KD

| Part Name         | Diesel Injectors                                                   |
|-------------------|--------------------------------------------------------------------|
| OEM               | 23670-30450                                                        |
| Car Model         | For toyota hilux                                                   |
| Quality           | High Level                                                         |
|                   | 6 months                                                           |
|                   | 4 pcs                                                              |
|                   | xutlin                                                             |
|                   | By DHL/FEDEX/UPS,By Air,By Sea                                     |
|                   | T/T, Paypal,Western Union                                          |
| Packing           | Neutral Packing or As Customers' Request                           |
| II IAIIWARW I IMA | Within 3 days for small quantity,10 days60 days for large quantity |

# **Product Pictures:**