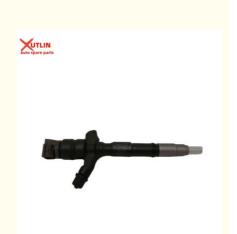

# Auto Diesel Fuel Injectors 23670-30450 For TOYOTA Hilux 2KD

### **Detailed Description:**

Auto Diesel Fuel Injectors OEM 23670-30450 For TOYOTA Hilux 2KD

| Part Name         | Diesel Injectors                                                   |
|-------------------|--------------------------------------------------------------------|
| OEM               | 23670-30450                                                        |
| Car Model         | For toyota hilux                                                   |
| Quality           | High Level                                                         |
|                   | 6 months                                                           |
|                   | 4 pcs                                                              |
|                   | xutlin                                                             |
|                   | By DHL/FEDEX/UPS,By Air,By Sea                                     |
|                   | T/T, Paypal,Western Union                                          |
| Packing           | Neutral Packing or As Customers' Request                           |
| II IAIIWARW I IMA | Within 3 days for small quantity,10 days60 days for large quantity |

# **Product Pictures:**