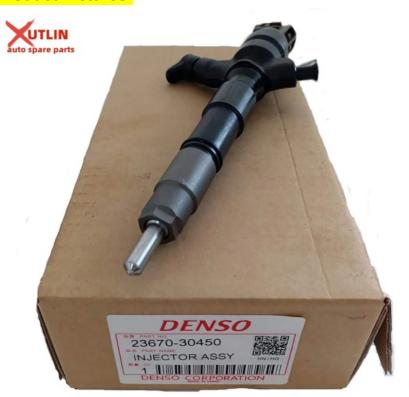

# Auto Diesel Fuel Injectors 23670-30450 For TOYOTA Hilux 2KD

### **Detailed Description:**

Auto Diesel Fuel Injectors OEM 23670-30450 For TOYOTA Hilux 2KD

| Part Name         | Diesel Injectors                                                   |
|-------------------|--------------------------------------------------------------------|
| OEM               | 23670-30450                                                        |
| Car Model         | For toyota hilux                                                   |
| Quality           | High Level                                                         |
|                   | 6 months                                                           |
|                   | 4 pcs                                                              |
|                   | xutlin                                                             |
|                   | By DHL/FEDEX/UPS,By Air,By Sea                                     |
|                   | T/T, Paypal,Western Union                                          |
| Packing           | Neutral Packing or As Customers' Request                           |
| II IAIIWARW I IMA | Within 3 days for small quantity,10 days60 days for large quantity |

# **Product Pictures:**