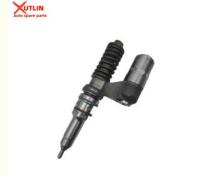

# Standard Auto Diesel Fuel Injectors 0414701006 For IVECO Car

### **Basic Information**

• Place of Origin: Guangdong, China

Brand Name: xutlin
Certification: ISO9001
Model Number: 0414701006
Minimum Order Quantity: 4 pcs
Price: Negotiable

Packaging Details: Neutral Packing or as customers' request

• Delivery Time: within 7 days

Payment Terms: T/T, Western Union, Paypal

• Supply Ability: 1000 sets /month



### **Product Specification**

• Car Model: For IVECO

• Size: Standard/Customized

Warranty: 6 Months
Type: Diesel Injector
Description: Brand New
MOQ: 4 Pieces

Packaging: Carton/Pallet/Customized

• Part Type: Spare Parts

• Payment Term: T/T/L/C/Western Union/Paypal

• Weight: Medium

• Highlight: Diesel Fuel Injectors 0414701006,

Diesel Fuel Injectors For IVECO Car



# Product Description

### **Detailed Description:**

Auto Diesel Fuel Injectors OEM 0414701006 For IVECO CAR

| Part Name       | Diesel Injectors                                                   |
|-----------------|--------------------------------------------------------------------|
| OEM             | 0414701006                                                         |
| Car Model       | For IVECO                                                          |
| Quality         | High Level                                                         |
| Warranty        | 6 months                                                           |
| MOQ             | 4 pcs                                                              |
| 1               | xutlin