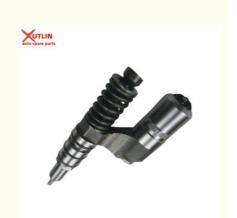

# Standard Auto Diesel Fuel Injectors 0414701006 For IVECO Car

### **Basic Information**

• Place of Origin: Guangdong, China

Brand Name: xutlin
Certification: ISO9001
Model Number: 0414701006
Minimum Order Quantity: 4 pcs
Price: Negotiable

Packaging Details: Neutral Packing or as customers' request

• Delivery Time: within 7 days

Payment Terms: T/T, Western Union, Paypal

• Supply Ability: 1000 sets /month



### **Product Specification**

• Car Model: For IVECO

• Size: Standard/Customized

Warranty: 6 Months
Type: Diesel Injector
Description: Brand New
MOQ: 4 Pieces

Packaging: Carton/Pallet/Customized

• Part Type: Spare Parts

• Payment Term: T/T/L/C/Western Union/Paypal

• Weight: Medium

• Highlight: Diesel Fuel Injectors 0414701006,

Diesel Fuel Injectors For IVECO Car



# Product Description

### **Detailed Description:**

Auto Diesel Fuel Injectors OEM 0414701006 For IVECO CAR

| Part Name       | Diesel Injectors                                                   |
|-----------------|--------------------------------------------------------------------|
| OEM             | 0414701006                                                         |
| Car Model       | For IVECO