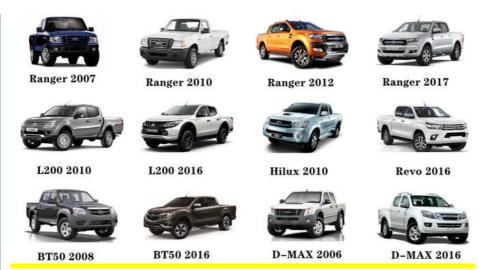

|
| Warranty            | 6 months                                                           |
| MOQ                 | 10 pcs                                                             |
| 1                   | xutlin                                                             |
| <b>Shipping Way</b> | By DHL/FEDEX/UPS,By Air,By Sea                                     |
| Payment Way         | T/T, Paypal,Western Union                                          |
|                     | Neutral Packing or As Customers' Request                           |
| IIIDIIWARW IIMA     | Within 3 days for small quantity,10 days60 days for large quantity |

## **Product Pictures:**





## Payment &Shipment:



## **Product Range:**



Car Model:



## xutlin Market:



#### FAQ:

Q1. What is your terms of packing?

A: Generally, we pack our goods in neutral white boxes and brown cartons. If you have legally registered patent, we can pack the goods as your requirement.

Q2. What is your terms of payment?

A: T/T 30% as deposit, and 70% before delivery. We'll show you the photos of the products and packages before you pay the balance.

Q3. What is your terms of delivery?

A: EXW, FOB, CFR, CIF, DDU.

Q4. How about your delivery time?

A: Generally, I will send goods within 3 days if I have stocks after receiving your advance payment. The specific delivery time depends

on the items and the quantity of your order.

Q5. Can you produce according to the samples?

A: Yes, we can produce by your samples or technical drawings. We can build