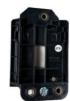

1 INFINITI Q50 Blind Spot Module Right Sensor

#### **Basic Information**

Place of Origin: Guangdong, China

Brand Name: xutlin
Certification: ISO9001
Model Number: 284K0-6HL0C
Minimum Order Quantity: 10 pcs
Price: Negotiable

Packaging Details: Neutral Packing or as customers' request

• Delivery Time: within 7 days

Payment Terms: T/T, Western Union, Paypal

• Supply Ability: 10000 PCS /month



### **Product Specification**

• Car Model: For NISSAN

• Size: Standard/Customized

• Warranty: 6 Months

• Type: Blind Spot Module Sensor

Description: Brand NewMOQ: 10 Pieces

Packaging: Carton/Pallet/Customized

• Part Type: Spare Parts

• Payment Term: T/T/L/C/Western Union/Paypal

• Weight: Light

• Highlight: 284K0-6HL0C Auto Engine Sensors,

**Blind Spot Module Auto Engine Sensors** 





## **Detailed Description:**

Hot Product 2015-2021 INFINITI Q50 BLIND SPOT MODULE RIGHT SENSOR Auto Engine Sensor OEM 284K0-6HL0C

| Part Name           | Blind Spot Module Sensor                                           |
|---------------------|--------------------------------------------------------------------|
| OEM                 | 284K0-6HL0C                                                        |
| Car Model           | For Nissan                                                         |
| Quality             | High Level                                                         |
| Warranty            | 6 months                                                           |
| MOQ                 | 10 pcs                                                             |
| 1