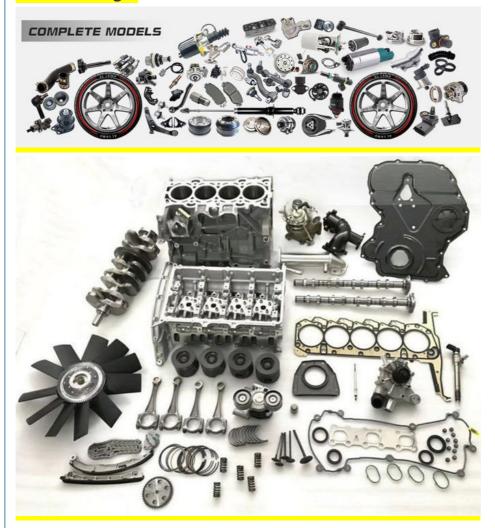

High Level                                                         |
| Warranty            | 6 months                                                           |
| MOQ                 | 10 pcs                                                             |
| 1                   | xutlin                                                             |
| <b>Shipping Way</b> | By DHL/FEDEX/UPS,By Air,By Sea                                     |
| Payment Way         | T/T, Paypal,Western Union                                          |
|                     | Neutral Packing or As Customers' Request                           |
| IIIDIIWARW IIMA     | Within 3 days for small quantity,10 days60 days for large quantity |

## **Product Pictures:**





## Payment &Shipment:



## **Product Range:**



Car Model:



## xutlin Market:



#### FAQ:

Q1. What is your terms of packing?

A: Generally, we pack our goods in neutral white boxes and brown cartons. If you have legally registered patent, we can pack the goods as your requirement.

Q2. What is your terms of payment?

A: T/T 30% as deposit, and 70% before delivery. We'll show you the photos of the products and packages before you pay the balance.

Q3. What is your terms of delivery?

A: EXW, FOB, CFR, CIF, DDU.

Q4. How about your delivery time?

A: Generally, I will send goods within 3 days if I have stocks after receiving your advance payment. The specific delivery time depends

on the items and the quantity of your order.

Q5. Can you produce according to the samples?

A: Yes, we can produce by your samples or technical drawings