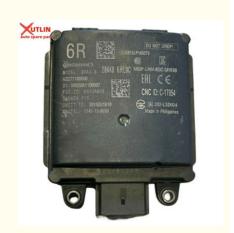

## **Detailed Description:**

Hot Product 2015-2021 INFINITI Q50 BLIND SPOT MODULE RIGHT SENSOR Auto Engine Sensor OEM 284K0-6HL0C

| Part Name           | Blind Spot Module Sensor                                           |
|---------------------|--------------------------------------------------------------------|
| OEM                 | 284K0-6HL0C                                                        |
| Car Model           | For Nissan                                                         |
| Quality             | High Level                                                         |
| Warranty            | 6 months                                                           |
| MOQ                 | 10 pcs                                                             |
| 1                   | xutlin                                                             |
| <b>Shipping Way</b> | By DHL/FEDEX/UPS,By Air,By Sea                                     |
| Payment Way         | T/T, Paypal,Western Union                                          |
|                     | Neutral Packing or As Customers' Request                           |
| IIIDIIWARW IIMA     | Within 3 days for small quantity,10 days60 days for large quantity |

## **Product Pictures:**