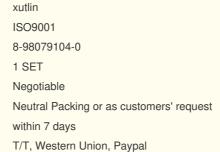

## **Detailed Description:**

Auto Isuzu D Max Parts PADS BRAKE DISC FRONT For ISUZU D-MAX Pickup Car OEM 8-98079104-0

| PADS BRAKE DISC FRONT                                                 |
|-----------------------------------------------------------------------|
| 8-98079104-0                                                          |
| For Isuzu D-max                                                       |
| High Level                                                            |
| 6 months                                                              |
| 1 SET                                                                 |
| xutlin                                                                |
| By DHL/FEDEX/UPS,By Air,By Sea                                        |
| T/T, Paypal,Western Union                                             |
| Neutral Packing or As Customers' Request                              |
| Within 3 days for small quantity,10 days60 days for large<br>quantity |
|                                                                       |