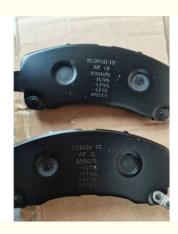

## **Detailed Description:**

Auto Isuzu D Max Parts PADS BRAKE DISC FRONT For ISUZU D-MAX Pickup Car OEM 8-98079104-0

| PADS BRAKE DISC FRONT                                                 |
|-----------------------------------------------------------------------|
| 8-98079104-0                                                          |
| For Isuzu D-max                                                       |
| High Level                                                            |
| 6 months                                                              |
| 1 SET                                                                 |
| xutlin                                                                |
| By DHL/FEDEX/UPS,By Air,By Sea                                        |
| T/T, Paypal,Western Union                                             |
| Neutral Packing or As Customers' Request                              |
| Within 3 days for small quantity,10 days60 days for large<br>quantity |
|                                                                       |

# **Product Pictures:**

Payment & Shipment:

Car Model:

Q1. What is your terms of packing?

A: Generally, we pack our goods in neutral white boxes and brown cartons. If you have legally registered patent, we can pack the goods as your requirement.