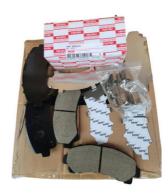

# Auto Isuzu D Max Parts Pads Brake Disc Front For ISUZU D-MAX Pickup 8-98079104-0

## **Detailed Description:**

Auto Isuzu D Max Parts PADS BRAKE DISC FRONT For ISUZU D-MAX Pickup Car OEM 8-98079104-0

| PADS BRAKE DISC FRONT                                                 |
|-----------------------------------------------------------------------|
| 8-98079104-0                                                          |
| For Isuzu D-max                                                       |
| High Level                                                            |
| 6 months                                                              |
| 1 SET                                                                 |
| xutlin                                                                |
| By DHL/FEDEX/UPS,By Air,By Sea                                        |
| T/T, Paypal,Western Union                                             |
| Neutral Packing or As Customers' Request                              |
| Within 3 days for small quantity,10 days60 days for large<br>quantity |
|                                                                       |