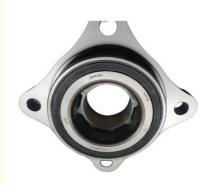

# 90369-T0003 43550-60010 Auto Parts Toyota Hilux Vigo KUN25 Fortuner Land **Cruiser Prado RZJ120 Bearing Assy Front**

## **Detailed Description:**

Auto Parts Toyota Hilux Vigo KUN25 Fortuner Land Cruiser Prado RZJ120 Wheel Hub Bearing Assy Front OEM 90369-T0003 43550-60010

| Part Name           | Wheel Hub Bearing Assy Front                                       |
|---------------------|--------------------------------------------------------------------|
| OEM                 | 90369-T0003 43550-60010 54KWH01                                    |
| Car Model           | For Toyota Hilux kun25 kun35 Fortuner Land Cruiser Prado           |
| Quality             | High Level                                                         |
| Warranty            | 6 months                                                           |
| MOQ                 | 2 pcs                                                              |
|                     | xutlin                                                             |
| <b>Shipping Way</b> | By DHL/FEDEX/UPS,By Air,By Sea                                     |
| Payment Way         | T/T, Paypal,Western Union                                          |
|                     | Neutral Packing or As Customers' Request                           |
| IIIDIIWARW IIMA     | Within 3 days for small quantity,10 days60 days for large quantity |

## **Product Pictures:**