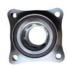

# 90369-T0003 43550-60010 Auto Parts Toyota Hilux Vigo KUN25 Fortuner Land **Cruiser Prado RZJ120 Bearing Assy Front**

## **Detailed Description:**

Auto Parts Toyota Hilux Vigo KUN25 Fortuner Land Cruiser Prado RZJ120 Wheel Hub Bearing Assy Front OEM 90369-T0003 43550-60010

| Part Name           | Wheel Hub Bearing Assy Front                                       |
|---------------------|--------------------------------------------------------------------|
| OEM                 | 90369-T0003 43550-60010 54KWH01                                    |
| Car Model           | For Toyota Hilux kun25 kun35 Fortuner Land Cruiser Prado           |
| Quality             | High Level                                                         |
| Warranty            | 6 months                                                           |
| MOQ                 | 2 pcs                                                              |
|                     | xutlin                                                             |
| <b>Shipping Way</b> | By DHL/FEDEX/UPS,By Air,By Sea                                     |
| Payment Way         | T/T, Paypal,Western Union                                          |
|                     | Neutral Packing or As Customers' Request                           |
| IIIDIIWARW IIMA     | Within 3 days for small quantity,10 days60 days for large quantity |

## **Product Pictures:**