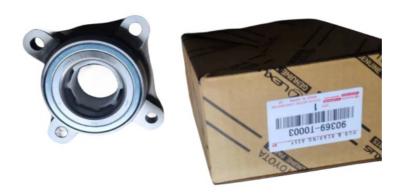

# 90369-T0003 43550-60010 Auto Parts Toyota Hilux Vigo KUN25 Fortuner Land **Cruiser Prado RZJ120 Bearing Assy Front**

## **Detailed Description:**

Auto Parts Toyota Hilux Vigo KUN25 Fortuner Land Cruiser Prado RZJ120 Wheel Hub Bearing Assy Front OEM 90369-T0003 43550-60010

| Part Name           | Wheel Hub Bearing Assy Front                                       |
|---------------------|--------------------------------------------------------------------|
| OEM                 | 90369-T0003 43550-60010 54KWH01                                    |
| Car Model           | For Toyota Hilux kun25 kun35 Fortuner Land Cruiser Prado           |
| Quality             | High Level                                                         |
| Warranty            | 6 months                                                           |
| MOQ                 | 2 pcs                                                              |
|                     | xutlin                                                             |
| <b>Shipping Way</b> | By DHL/FEDEX/UPS,By Air,By Sea                                     |
| Payment Way         | T/T, Paypal,Western Union                                          |
|                     | Neutral Packing or As Customers' Request                           |
| IIIDIIWARW IIMA     | Within 3 days for small quantity,10 days60 days for large quantity |