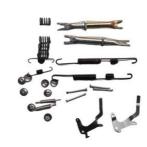

# **Product Pictures:**

### **Detailed Description:**

Ford Ranger Auto Parts Spring Kit,Rear DrumBrake 2003-2015 For Ranger T6 T7 Mazda BT50 OEM M342-12-8AB 6M342296AA

| Part Name           | Spring Kit,Rear Drum Brake shoe                           |
|---------------------|-----------------------------------------------------------|
| OEM                 | M342-12-8AB 6M342296AA                                    |
| Car Model           | For Ranger T6 T7 Everest Mazda BT50                       |
| Quality             | High Level                                                |
| Warranty            | 6 months                                                  |
| MOQ                 | 1 SET                                                     |
|                     | xutlin                                                    |
| <b>Shipping Way</b> | By DHL/FEDEX/UPS,By Air,By Sea                            |
| Payment Way         | T/T, Paypal,Western Union                                 |
| _                   | Neutral Packing or As Customers' Request                  |
| IDENVERY TIME       | Within 3 days for small quantity,10 days60 days for large |
|                     | quantity                                                  |