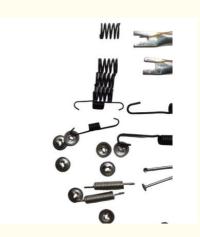

# **Product Pictures:**

### **Detailed Description:**

Ford Ranger Auto Parts Spring Kit,Rear DrumBrake 2003-2015 For Ranger T6 T7 Mazda BT50 OEM M342-12-8AB 6M342296AA

| Part Name           | Spring Kit,Rear Drum Brake shoe                           |
|---------------------|-----------------------------------------------------------|
| OEM                 | M342-12-8AB 6M342296AA                                    |
| Car Model           | For Ranger T6 T7 Everest Mazda BT50                       |
| Quality             | High Level                                                |
| Warranty            | 6 months                                                  |
| MOQ                 | 1 SET                                                     |
|                     | xutlin                                                    |
| <b>Shipping Way</b> | By DHL/FEDEX/UPS,By Air,By Sea                            |
| Payment Way         | T/T, Paypal,Western Union                                 |
| _                   | Neutral Packing or As Customers' Request                  |
| IDENVERY TIME       | Within 3 days for small quantity,10 days60 days for large |
|                     | quantity                                                  |