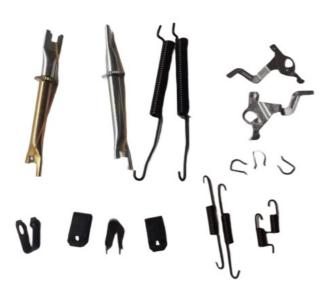

# **Product Pictures:**

### **Detailed Description:**

Ford Ranger Auto Parts Spring Kit,Rear DrumBrake 2003-2015 For Ranger T6 T7 Mazda BT50 OEM M342-12-8AB 6M342296AA

| Part Name           | Spring Kit,Rear Drum Brake shoe                           |
|---------------------|-----------------------------------------------------------|
| OEM                 | M342-12-8AB 6M342296AA                                    |
| Car Model           | For Ranger T6 T7 Everest Mazda BT50                       |
| Quality             | High Level                                                |
| Warranty            | 6 months                                                  |
| MOQ                 | 1 SET                                                     |
|                     | xutlin                                                    |
| <b>Shipping Way</b> | By DHL/FEDEX/UPS,By Air,By Sea                            |
| Payment Way         | T/T, Paypal,Western Union                                 |
| _                   | Neutral Packing or As Customers' Request                  |
| IDENVERY TIME       | Within 3 days for small quantity,10 days60 days for large |
|                     | quantity                                                  |