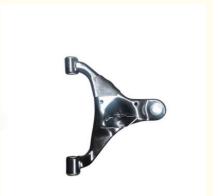

XUTLIN ®



# EB3C-3079-C2C Ranger Spare Parts Lower Control Arm For 2012 Ford Ranger Left Hand UC25-34-350B AB31-3079-AF

### **Basic Information**

Place of Origin: Guangdong, China

Brand Name: xutlinCertification: ISO9001

Model Number: UC25-34-350B UC2R-34-350E AB31-3079-

AG AB313079AF EB3C-3079-C2C 2237738

Minimum Order Quantity: 2 pcsPrice: Negotiable

Packaging Details: Neutral Packing or as customers' request

Delivery Time: within 7 days

Payment Terms: T/T, Western Union, Paypal

• Supply Ability: 10000 PCS /month



## **Product Specification**

Car Model: For 2012 Ranger T6 T7 Erevest

• Part Name: Lower Control Arm

Size: STD
Warranty: 6 Months
Material: Iron
Description: Brand New
Position: LH

• Highlight: EB3C-3079-C2C Ranger Spare Parts,

Lower Control Arm Ranger Spare Parts, AB31-3079-AF Lower Control Arm



# **Detailed Description:**

New Product Ranger Spare Parts Lower Control Arm for 2012 ford ranger OEM Left Hand UC25-34-350B UC2R-34-350E AB31-3079-AG AB313079AF EB3C-3079-C2C 2237738

| Part Name        | Lower Control Arm                                                          |
|------------------|----------------------------------------------------------------------------|
| ( ) <del>-</del> | UC25-34-350B UC2R-34-350E AB31-3079-AG AB313079AF<br>EB3C-3079-C2C 2237738 |
|