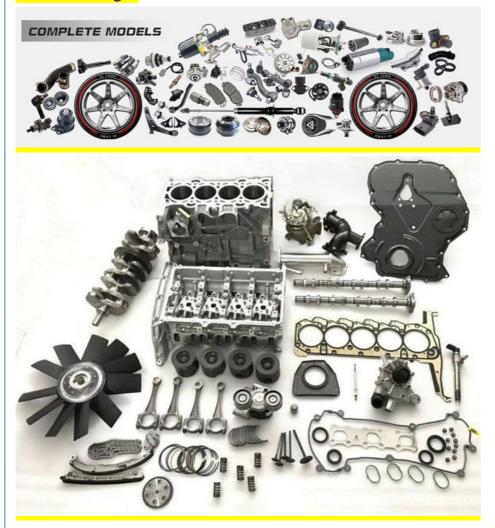

|
| 1                | 2 pcs                                                                      |
|                  | xutlin                                                                     |
| • .              | By DHL/FEDEX/UPS,By Air,By Sea                                             |
|                  | T/T, Paypal,Western Union                                                  |
|                  | Neutral Packing or As Customers' Request                                   |
| Delivery Time    | Within 3 days for small quantity,10 days60 days for large                  |
|                  | quantity                                                                   |

# **Product Pictures:**



# Payment &Shipment:



# **Product Range:**



Car Model:







Ranger 2017

Ranger 2010 Ranger 2012





TAVA

L200 2010











BT50 2008

BT50 2016

D-MAX 2006

D-MAX 2016

# xutlin Market:



# **Company Certification:**









Q1. What is your terms of packing?

A: Generally, we pack our goods in neutral white boxes and brown cartons. If you have legally registered patent, we can pack the goods as your requirement.

Q2. What is your terms of payment?

A: T/T 30% as deposit, and 70% before delivery. We'll show you the photos of the products and packages before you pay the balance.

Q3. What is your terms of delivery?

A: EXW, FOB, CFR, CIF, DDU.

Q4. How about your delivery time?

A: Generally, I will send goods within 3 days if I have stocks after receiving your advance payment. The specific delivery time depends

on the i