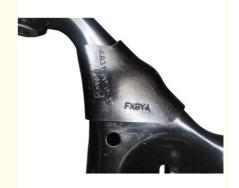

e Parts Lower Control Arm For 2012 Ford Ranger Left Hand UC25-34-350B AB31-3079-AF

### **Basic Information**

Place of Origin: Guangdong, China

Brand Name: xutlinCertification: ISO9001

Model Number: UC25-34-350B UC2R-34-350E AB31-3079-

AG AB313079AF EB3C-3079-C2C 2237738

Minimum Order Quantity: 2 pcsPrice: Negotiable

Packaging Details: Neutral Packing or as customers' request

Delivery Time: within 7 days

Payment Terms: T/T, Western Union, Paypal

• Supply Ability: 10000 PCS /month



## **Product Specification**

Car Model: For 2012 Ranger T6 T7 Erevest

• Part Name: Lower Control Arm

Size: STD
Warranty: 6 Months
Material: Iron
Description: Brand New
Position: LH

• Highlight: EB3C-3079-C2C Ranger Spare Parts,

Lower Control Arm Ranger Spare Parts, AB31-3079-AF Lower Control Arm



# **Detailed Description:**

New Product Ranger Spare Parts Lower Control Arm for 2012 ford ranger OEM Left Hand UC25-34-350B UC2R-34-350E AB31-3079-AG AB313079AF EB3C-3079-C2C 2237738

| Part Name        | Lower Control Arm                                                          |
|------------------|----------------------------------------------------------------------------|
| ( ) <del>-</del> | UC25-34-350B UC2R-34-350E AB31-3079-AG AB313079AF<br>EB3C-3079-C2C 2237738 |
|                  |                                                                            |
|                  | For 2012 ford ranger T6 T7 Everest                                         |
| Quality          | High Level                                                                 |
|                  | 6 m