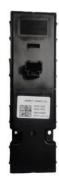

#### MB6T-14540-CA Driver Switch Ranger Spare Parts For 2023 Ford Ranger

#### **Product Specification**

• Car Model: For Ford Ranger 2023

• Part Name: Driver Switch

Size: STD
Warranty: 6 Months
Material: Plastic
Description: Brand New

• Highlight: MB6T-14540-CA Ranger Spare Parts,

#### **Detailed Description:**

High Quality Ranger Spare Parts Driver Switch for 2023 Ford Ranger OEM MB6T-14540-CA

| Part Name           | Driver Switch                                                      |
|---------------------|--------------------------------------------------------------------|
| OEM                 | MB6T-14540-CA                                                      |
| Car Model           | For Ford Ranger 2023                                               |
| Quality             | High Level                                                         |
| Warranty            | 6 months                                                           |
| MOQ                 | 10 pcs                                                             |
| 1                   | xutlin                                                             |
| <b>Shipping Way</b> | By DHL/FEDEX/UPS,By Air,By Sea                                     |
| Payment Way         | T/T, Paypal,Western Union                                          |
| _                   | Neutral Packing or As Customers' Request                           |
| Delivery Time       | Within 3 days for small quantity,10 days60 days for large quantity |