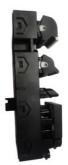

#### MB6T-14540-CA Driver Switch Ranger Spare Parts For 2023 Ford Ranger

#### **Basic Information**

Place of Origin: Guangdong, China

Brand Name: xutlinCertification: ISO9001

Model Number: MB6T-14540-CA

Minimum Order Quantity: 10 pcsPrice: Negotiable

Packaging Details: Neutral Packing or as customers' request

• Delivery Time: within 7 days

• Payment Terms: T/T, Western Union, Paypal

• Supply Ability: 10000 PCS /month





#### **Product Specification**

• Car Model: For Ford Ranger 2023

• Part Name: Driver Switch

Size: STD
Warranty: 6 Months
Material: Plastic
Description: Brand New

• Highlight: MB6T-14540-CA Ranger Spare Parts,

2023 Ford Ranger Spare Parts





# Product Description

#### **Detailed Description:**

High Quality Ranger Spare Parts Driver Switch for 2023 Ford Ranger OEM MB6T-14540-CA

| Part Name           | Driver Switch                                                      |
|---------------------|--------------------------------------------------------------------|
| OEM                 | MB6T-14540-CA                                                      |
| Car Model           | For Ford Ranger 2023                                               |
| Quality             | High Level                                                         |
| Warranty            | 6 months                                                           |
| MOQ                 | 10 pcs                                                             |
| 1