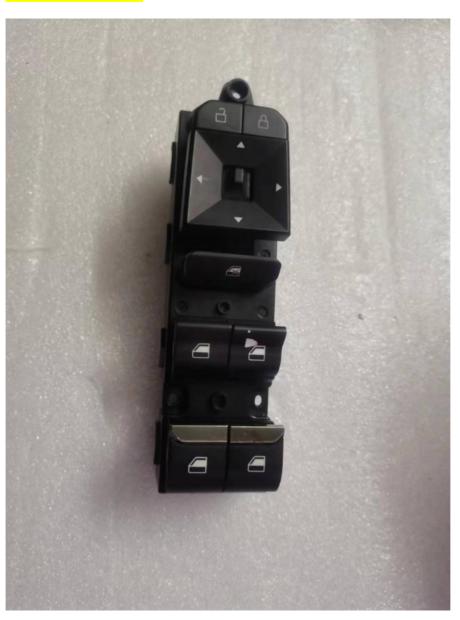

|
| Quality             | High Level                                                         |
| Warranty            | 6 months                                                           |
| MOQ                 | 10 pcs                                                             |
| 1                   | xutlin                                                             |
| <b>Shipping Way</b> | By DHL/FEDEX/UPS,By Air,By Sea                                     |
| Payment Way         | T/T, Paypal,Western Union                                          |
| _                   | Neutral Packing or As Customers' Request                           |
| Delivery Time       | Within 3 days for small quantity,10 days60 days for large quantity |

# **Product Pictures:**



# Payment &Shipment:



# **Product Range:**



Car Model:







Ranger 2017

Ranger 2010 Ranger 2012





TAVA

L200 2010











BT50 2008

BT50 2016

D-MAX 2006

D-MAX 2016

#### xutlin Market:



# **Company Certification:**









Q1. What is your terms of packing?

A: Generally, we pack our goods in neutral white boxes and brown cartons. If you have legally registered patent, we can pack the goods as your requirement.

Q2. What is your terms of payment?

A: T/T 30% as deposit, and 70% before delivery. We'll show you the photos of the products and packages before you pay the balance.

Q3. What is your terms of delivery?

A: EXW, FOB, CFR, CIF, DDU.

Q4. How about your delivery time?

A: Generally, I will send goods within 3 days if I have stocks after receiving your advance pa