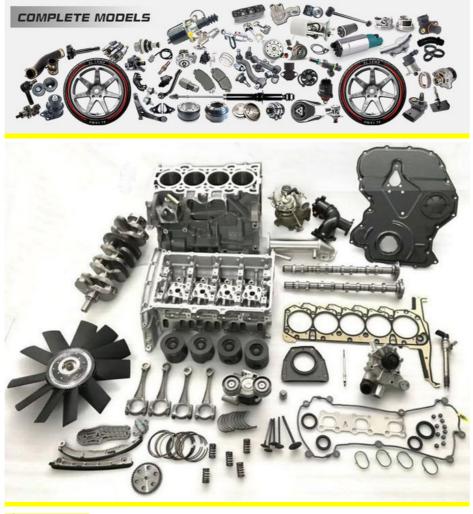

| High Level                                                         |
| Warranty            | 6 months                                                           |
| MOQ                 | 10 pcs                                                             |
| 1                   | xutlin                                                             |
| <b>Shipping Way</b> | By DHL/FEDEX/UPS,By Air,By Sea                                     |
| Payment Way         | T/T, Paypal,Western Union                                          |
| _                   | Neutral Packing or As Customers' Request                           |
| Delivery Time       | Within 3 days for small quantity,10 days60 days for large quantity |

# **Product Pictures:**



# Payment &Shipment:



# **Product Range:**



Car Model:







Ranger 2017

Ranger 2010 Ranger 2012





TAVA

L200 2010











BT50 2008

BT50 2016

D-MAX 2006

D-MAX 2016

#### xutlin Market:



# **Company Certification:**









Q1. What is your terms of packing?

A: Generally, we pack our goods in neutral white boxes and brown cartons. If you have legally registered patent, we can pack the goods as your requirement.

Q2. What is your terms of payment?

A: T/T 30% as deposit, and 70% before delivery. We'll show you the photos of the products and packages before you pay the balance.

Q3. What is your terms of delivery?

A: EXW, FOB, CFR, CIF, DDU.

Q4. How about your delivery time?

A: Generally, I will send goods within 3 days if I have stocks after receiving your advance payment. The specific delivery time depends

on th