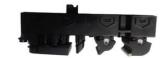

# Driver Switch Ranger Spare Parts For 2023 Ford Ranger MB6T-14540-

#### **Basic Information**

Place of Origin: Guangdong, China

Brand Name: xutlinCertification: ISO9001

Model Number: MB6T-14540-AA

Minimum Order Quantity: 10 pcsPrice: Negotiable

• Packaging Details: Neutral Packing or as customers' request

• Delivery Time: within 7 days

Payment Terms: T/T, Western Union, Paypal

• Supply Ability: 10000 PCS /month





#### **Product Specification**

• Car Model: For Ford Ranger 2023

• Part Name: Driver Switch

Size: STD
Warranty: 6 Months
Material: Plastic
Description: Brand New

Highlight: Driver Switch Ranger Spare Parts,

MB6T-14540-AA Ranger Spare Parts





### Product Description

#### **Detailed Description:**

High Quality Ranger Spare Parts Driver Switch for 2023 Ford Ranger OEM MB6T-14540-AA

| Part Name        | Driver Switch                                                      |
|------------------|--------------------------------------------------------------------|
| OEM              | MB6T-14540-AA                                                      |
| Car Model        | For Ford Ranger 2023                                               |
| _                | High Level                                                         |
| Warranty         | 6 months                                                           |
| MOQ              | 10 pcs                                                             |
| 1                | xutl