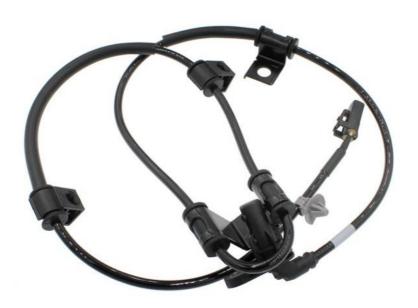

|
| Quality           | High Level                                                         |
| Warranty          | 6 months                                                           |
| MOQ               | 10 pcs                                                             |
| Brand Name        | xutlin                                                             |
|                   | By DHL/FEDEX/UPS,By Air,By Sea                                     |
| Payment Way       | T/T, Paypal,Western Union                                          |
| Packing           | Neutral Packing or As Customers' Request                           |
| II IAIIWARW I IMA | Within 3 days for small quantity,10 days60 days for large quantity |

## **Product Pictures:**



## Payment &Shipment:



## **Product Range:**



Car Model:



### xutlin Market:



### FAQ:

Q1. What is your terms of packing?

A: Generally, we pack our goods in neutral white boxes and brown cartons. If you have legally registered patent, we can pack the goods as your requirement.

Q2. What is your terms of payment?

A: T/T 30% as deposit, and 70% before delivery. We'll show you the photos of the products and packages before you pay the balance.

Q3. What is your terms of delivery?

A: EXW, FOB, CFR, CIF, DDU.

Q4. How about your delivery time?

A: Generally, I will send goods within 3 days if I have stocks after receiving your advance payment. The specific delivery time depends

on the items and the quantity of your order.

Q5. Can you produce according to the samples?

A: Yes, we