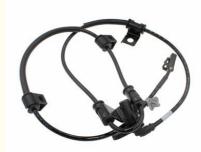

Auto ABS Wheel Speed Sensor For Hyundai Kia 95670-2S300

#### **Basic Information**

Place of Origin: Guangdong, China

Brand Name: xutlin
Certification: ISO9001
Model Number: 95670-2S300
Minimum Order Quantity: 10 pcs
Price: Negotiable

Packaging Details: Neutral Packing or as customers' request

• Delivery Time: within 7 days

Payment Terms: T/T, Western Union, Paypal

• Supply Ability: 10000 PCS /month



### **Product Specification**

Car Model: For Hyundai KiaSize: Standard/Customized

• Warranty: 6 Months

• Type: ABS Wheel Speed Sensor

Description: Brand NewMOQ: 10 Pieces

Packaging: Carton/Pallet/Customized

• Part Type: Spare Parts

• Payment Term: T/T/L/C/Western Union/Paypal

• Weight: Light

• Highlight: Front Left ABS Wheel Speed Sensor,

95670-2S300 ABS Wheel Speed Sensor



### **Detailed Description:**

Auto ABS Wheel Speed Sensor Front Left for Hyundai Kia OEM 95670-2S300

| Part Name         | ABS Wheel Speed Sensor                                             |
|-------------------|--------------------------------------------------------------------|
| OEM               | 95670-2S300                                                        |
| Car Model         | For Hyundai Kia                                                    |
| Quality           | High Level                                                         |
| Warranty          | 6 months                                                           |
| MOQ               | 10 pcs                                                             |
| Brand Name        | xutlin