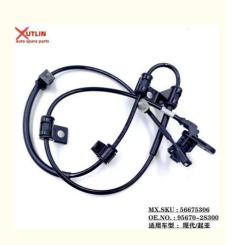

# Front Left Auto ABS Wheel Speed Sensor For Hyundai Kia 95670-2S300

### **Detailed Description:**

Auto ABS Wheel Speed Sensor Front Left for Hyundai Kia OEM 95670-2S300

| Part Name         | ABS Wheel Speed Sensor                                             |
|-------------------|--------------------------------------------------------------------|
| OEM               | 95670-2S300                                                        |
| Car Model         | For Hyundai Kia                                                    |
| Quality           | High Level                                                         |
| Warranty          | 6 months                                                           |
| MOQ               | 10 pcs                                                             |
| Brand Name        | xutlin                                                             |
|                   | By DHL/FEDEX/UPS,By Air,By Sea                                     |
| Payment Way       | T/T, Paypal,Western Union                                          |
| Packing           | Neutral Packing or As Customers' Request                           |
| II IAIIWARW I IMA | Within 3 days for small quantity,10 days60 days for large quantity |