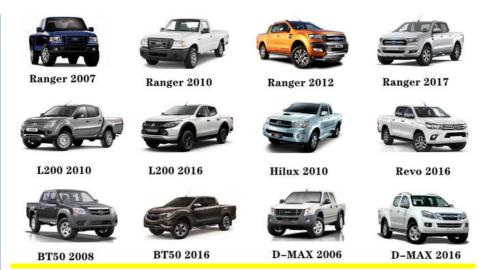

| High Level                                                         |
| Warranty          | 6 months                                                           |
| MOQ               | 10 pcs                                                             |
| Brand Name        | xutlin                                                             |
|                   | By DHL/FEDEX/UPS,By Air,By Sea                                     |
| Payment Way       | T/T, Paypal,Western Union                                          |
| Packing           | Neutral Packing or As Customers' Request                           |
| II IAIIWARW I IMA | Within 3 days for small quantity,10 days60 days for large quantity |

## **Product Pictures:**



## Payment &Shipment:



## **Product Range:**



Car Model:



### xutlin Market:



### FAQ:

Q1. What is your terms of packing?

A: Generally, we pack our goods in neutral white boxes and brown cartons. If you have legally registered patent, we can pack the goods as your requirement.

Q2. What is your terms of payment?

A: T/T 30% as deposit, and 70% before delivery. We'll show you the photos of the products and packages before you pay the balance.

Q3. What is your terms of delivery?

A: EXW, FOB, CFR, CIF, DDU.

Q4. How about your delivery time?

A: Generally, I will send goods within 3 days if I have stocks after receiving your advance payment. The specific delivery time depends

on the items and the quantity of your order.

Q5. Can you produce according to the samples?

A: Yes, we can produce by your samples or technical drawings. We can build