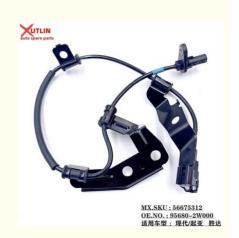

# 95680-2W000 Wheel Speed Sensor Rear Left For Hyundai Kia

#### **Detailed Description:**

Auto ABS Wheel Speed Sensor Rear Left for Hyundai Kia OEM 95680-2W000

| Part Name         | ABS Wheel Speed Sensor                                             |
|-------------------|--------------------------------------------------------------------|
| OEM               | 95680-2W000                                                        |
| Car Model         | For Hyundai Kia                                                    |
| Quality           | High Level                                                         |
| Warranty          | 6 months                                                           |
| MOQ               | 10 pcs                                                             |
| Brand Name        | xutlin                                                             |
|                   | By DHL/FEDEX/UPS,By Air,By Sea                                     |
| Payment Way       | T/T, Paypal,Western Union                                          |
| Packing           | Neutral Packing or As Customers' Request                           |
| II IAIIWARW I IMA | Within 3 days for small quantity,10 days60 days for large quantity |

### **Product Pictures:**