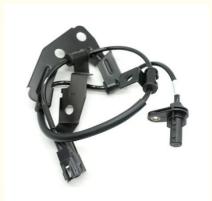

# 95680-2W000 Wheel Speed Sensor Rear Left For Hyundai Kia

#### **Basic Information**

Place of Origin: Guangdong, China

Brand Name: xutlin
Certification: ISO9001
Model Number: 95680-2W000
Minimum Order Quantity: 10 pcs
Price: Negotiable

Packaging Details: Neutral Packing or as customers' request

• Delivery Time: within 7 days

Payment Terms: T/T, Western Union, Paypal

• Supply Ability: 10000 PCS /month



### **Product Specification**

Car Model: For Hyundai Kia

• Size: Standard/Customized

• Warranty: 6 Months

• Type: ABS Wheel Speed Sensor

Description: Brand NewMOQ: 10 Pieces

Packaging: Carton/Pallet/Customized

• Part Type: Spare Parts

• Payment Term: T/T/L/C/Western Union/Paypal

• Weight: Light

Highlight: 95680-2W000 Wheel Speed Sensor,

Wheel Speed Sensor For Kia



### Product Description

#### **Detailed Description:**

Auto ABS Wheel Speed Sensor Rear Left for Hyundai Kia OEM 95680-2W000

| Part Name         | ABS Wheel Speed Sensor                                             |
|-------------------|--------------------------------------------------------------------|
| OEM               | 95680-2W000                                                        |
| Car Model         | For Hyundai Kia                                                    |
| Quality           | High Level                                                         |
| Warranty          | 6 months                                                           |
| MOQ               | 10 pcs                                                             |
| Brand Name        | xutlin