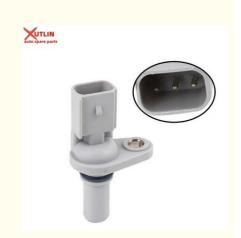

# Auto Spare Parts Camshaft Sensor For Ford 2013 Ranger 6C11-12K073-A

#### **Basic Information**

Place of Origin: Guangdong, China

Brand Name: xutlinCertification: ISO9001

Model Number: 6C11-12K073-A

Minimum Order Quantity: 10 pcsPrice: Negotiable

Packaging Details: Neutral Packing or as customers' request

• Delivery Time: within 7 days

Payment Terms: T/T, Western Union, Paypal

• Supply Ability: 10000 PCS /month



#### **Product Specification**

Car Model: For Ford 2013 RangerSize: Standard/Customized

• Warranty: 6 Months

Type: Camshaft SensorDescription: Brand NewMOQ: 10 Pieces

Packaging: Carton/Pallet/Customized

• Part Type: Spare Parts

• Payment Term: T/T/L/C/Western Union/Paypal

• Weight: Light

• Highlight: Ford 2013 Ranger Camshaft Sensor,

6C11-12K073-A Camshaft Sensor



### **Product Description**

## **Detailed Description:**

Auto Spare Parts Camshaft Sensor For Ford 2013 Ranger OEM 6C11-12K073-A

| Part Name           | Camshaft Sensor                                                    |
|---------------------|--------------------------------------------------------------------|
| OEM                 | 6C11-12K073-A                                                      |
| Car Mod