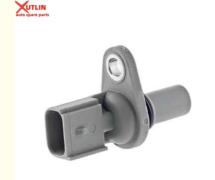

to Spare Parts Camshaft Sensor For Ford 2013 Ranger 6C11-12K073-A

#### **Basic Information**

Place of Origin: Guangdong, China

Brand Name: xutlinCertification: ISO9001

Model Number: 6C11-12K073-A

Minimum Order Quantity: 10 pcsPrice: Negotiable

Packaging Details: Neutral Packing or as customers' request

• Delivery Time: within 7 days

Payment Terms: T/T, Western Union, Paypal

• Supply Ability: 10000 PCS /month



#### **Product Specification**

Car Model: For Ford 2013 RangerSize: Standard/Customized

• Warranty: 6 Months

Type: Camshaft SensorDescription: Brand NewMOQ: 10 Pieces

Packaging: Carton/Pallet/Customized

• Part Type: Spare Parts

• Payment Term: T/T/L/C/Western Union/Paypal

• Weight: Light

• Highlight: Ford 2013 Ranger Camshaft Sensor,

6C11-12K073-A Camshaft Sensor



### **Product Description**

## **Detailed Description:**

Auto Spare Parts Camshaft Sensor For Ford 2013 Ranger OEM 6C11-12K073-A

| Part Name           | Camshaft Sensor                                                    |
|---------------------|--------------------------------------------------------------------|
| OEM                 | 6C11-12K073-A                                                      |
| Car Model           | For Ford 2013 Ranger                                               |
| Quality             | High Level                                                         |
| Warranty            | 6 months                                                           |
| MOQ                 | 10 pcs                                                             |
| 1