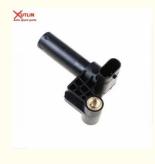

ord 2013 Ranger 2.2L Car BK21-6C315-AC

#### **Basic Information**

Place of Origin: Guangdong, China

Brand Name: xutlinCertification: ISO9001

Model Number: BK21-6C315-AC

Minimum Order Quantity: 10 pcsPrice: Negotiable

Packaging Details: Neutral Packing or as customers' request

• Delivery Time: within 7 days

Payment Terms: T/T, Western Union, Paypal

• Supply Ability: 10000 PCS /month



### **Product Specification**

Car Model: For Ford 2013 RangerSize: Standard/Customized

• Warranty: 6 Months

• Type: Crankshaft Sensor

Description: Brand NewMOQ: 10 Pieces

• Packaging: Carton/Pallet/Customized

• Part Type: Spare Parts

• Payment Term: T/T/L/C/Western Union/Paypal

• Weight: Light

• Highlight: Crankshaft Sensor For Ford 2013,

Crankshaft Sensor BK21-6C315-AC



### More Images



### **Product Description**

### **Detailed Description:**

Auto Spare Parts Crankshaft Sensor For Ford 2013 Ranger 2.2L Car OEM BK21-6C315-AC

| Part Name       | Crankshaft Sensor                                                  |
|-----------------|--------------------------------------------------------------------|
| OEM             | BK21-6C315-AC                                                      |
| Car Model       | For Ford 2013 Ranger                                               |
|                 | High Level                                                         |
| Warranty        | 6 months                                                           |
| MOQ             | 10 pcs                                                             |
|                 | xutlin