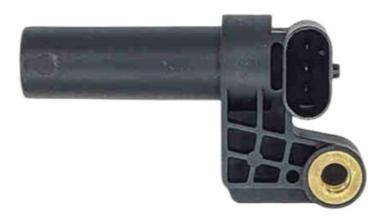

### **Detailed Description:**

Auto Spare Parts Crankshaft Sensor For Ford 2013 Ranger 2.2L Car OEM BK21-6C315-AC

| Part Name       | Crankshaft Sensor                                                  |
|-----------------|--------------------------------------------------------------------|
| OEM             | BK21-6C315-AC                                                      |
| Car Model       | For Ford 2013 Ranger                                               |
|                 | High Level                                                         |
| Warranty        | 6 months                                                           |
| MOQ             | 10 pcs                                                             |
|                 | xutlin                                                             |
|                 | By DHL/FEDEX/UPS,By Air,By Sea                                     |
| Payment Way     | T/T, Paypal,Western Union                                          |
|                 | Neutral Packing or As Customers' Request                           |
| IIIDIIWARW IIMA | Within 3 days for small quantity,10 days60 days for large quantity |

### **Product Pictures:**