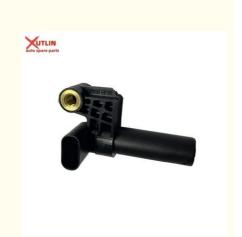

# Auto Repair Parts Crankshaft Sensor For Ford 2013 Ranger 2.2L Car BK21-6C315-AC

### **Detailed Description:**

Auto Spare Parts Crankshaft Sensor For Ford 2013 Ranger 2.2L Car OEM BK21-6C315-AC

| Part Name       | Crankshaft Sensor                                                  |
|-----------------|--------------------------------------------------------------------|
| OEM             | BK21-6C315-AC                                                      |
| Car Model       | For Ford 2013 Ranger                                               |
|                 | High Level                                                         |
| Warranty        | 6 months                                                           |
| MOQ             | 10 pcs                                                             |
|                 | xutlin                                                             |
|                 | By DHL/FEDEX/UPS,By Air,By Sea                                     |
| Payment Way     | T/T, Paypal,Western Union                                          |
|                 | Neutral Packing or As Customers' Request                           |
| IIIDIIWARW IIMA | Within 3 days for small quantity,10 days60 days for large quantity |

### **Product Pictures:**