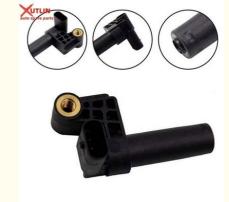

kshaft Sensor For Ford 2013 Ranger 2.2L Car BK21-6C315-AC

#### **Basic Information**

Place of Origin: Guangdong, China

Brand Name: xutlinCertification: ISO9001

Model Number: BK21-6C315-AC

Minimum Order Quantity: 10 pcsPrice: Negotiable

Packaging Details: Neutral Packing or as customers' request

• Delivery Time: within 7 days

Payment Terms: T/T, Western Union, Paypal

• Supply Ability: 10000 PCS /month



### **Product Specification**

Car Model: For Ford 2013 RangerSize: Standard/Customized

• Warranty: 6 Months

• Type: Crankshaft Sensor

Description: Brand NewMOQ: 10 Pieces

• Packaging: Carton/Pallet/Customized

• Part Type: Spare Parts

• Payment Term: T/T/L/C/Western Union/Paypal

• Weight: Light

• Highlight: Crankshaft Sensor For Ford 2013,

Crankshaft Sensor BK21-6C315-AC



### More Images



### **Product Description**

### **Detailed Description:**

Auto Spare Parts Crankshaft Sensor For Ford 2013 Ranger 2.2L Car OEM BK21-6C315-AC

| Part Name       | Crankshaft Sensor                                                  |
|-----------------|--------------------------------------------------------------------|
| OEM             | BK21-6C315-AC                                                      |
| Car Model       | For Ford 2013 Ranger                                               |
|                 | High Level                                                         |
| Warranty        | 6 months                                                           |
| MOQ             | 10 pcs                                                             |
|