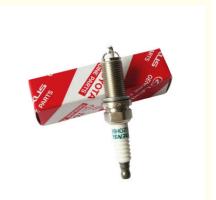

# Iridum Type Auto Engine Spark Plugs 90919-01275 SC16HR11 For Toyota Lexus Corolla Yaris

### **Basic Information**

Place of Origin: Guangdong, China

Brand Name: xutlin
Certification: ISO9001
Model Number: 90919-01275
Minimum Order Quantity: 10 pcs
Price: Negotiable

Packaging Details: Neutral Packing or as customers' request

• Delivery Time: within 7 days

Payment Terms: T/T, Western Union, Paypal

• Supply Ability: 1000 sets /month



### **Product Specification**

• Car Model: For Toyota

• Size: Standard/Customized

Warranty: 6 Months
Type: Spark Plug
Description: Brand New
MOQ: 10 Pieces
Material: Iridum

• Packaging: Carton/Pallet/Customized

• Part Type: Spare Parts

• Payment Term: T/T/L/C/Western Union/Paypal

• Weight: Light

• Highlight: Engine Spark Plugs 90919-01275,

SC16HR11 Engine Spark Plugs



# Product Description

### **Detailed Description:**

Iridum Type Auto Engine Spark Plug OEM 90919-01275 OEM SC16HR11 For Toyota Lexus Corolla Yaris

| Part Name    | Spark Plug                                                         |
|--------------|--------------------------------------------------------------------|
| OEM          | 90919-01275 SC16HR11                                               |
| Car Mo