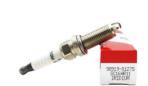

Spark Plugs 90919-01275 SC16HR11 For Toyota Lexus Corolla Yaris

### **Basic Information**

Place of Origin: Guangdong, China

Brand Name: xutlin
Certification: ISO9001
Model Number: 90919-01275
Minimum Order Quantity: 10 pcs
Price: Negotiable

Packaging Details: Neutral Packing or as customers' request

• Delivery Time: within 7 days

Payment Terms: T/T, Western Union, Paypal

• Supply Ability: 1000 sets /month



### **Product Specification**

• Car Model: For Toyota

• Size: Standard/Customized

Warranty: 6 Months
Type: Spark Plug
Description: Brand New
MOQ: 10 Pieces
Material: Iridum

• Packaging: Carton/Pallet/Customized

• Part Type: Spare Parts

• Payment Term: T/T/L/C/Western Union/Paypal

• Weight: Light

• Highlight: Engine Spark Plugs 90919-01275,

SC16HR11 Engine Spark Plugs



# Product Description

### **Detailed Description:**

Iridum Type Auto Engine Spark Plug OEM 90919-01275 OEM SC16HR11 For Toyota Lexus Corolla Yaris

| Part Name    | Spark Plug                                                         |
|--------------|--------------------------------------------------------------------|
| OEM          | 90919-01275 SC16HR11                                               |
| Car Model    | For Toyota Lexus Corolla Yaris                                     |
|              | High Level                                                         |
| Warranty     | 6 months                                                           |
| MOQ          | 10 pcs                                                             |
| 1            | xutlin