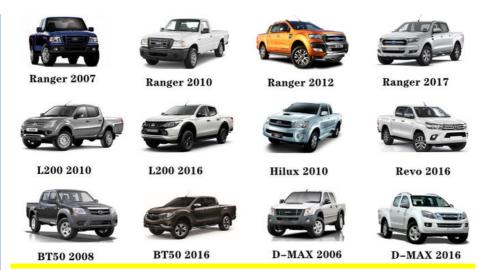

|
|              | High Level                                                         |
| Warranty     | 6 months                                                           |
| MOQ          | 10 pcs                                                             |
| 1            | xutlin                                                             |
| Shipping Way | By DHL/FEDEX/UPS,By Air,By Sea                                     |
| Payment Way  | T/T, Paypal,Western Union                                          |
|              | Neutral Packing or As Customers' Request                           |
|              | Within 3 days for small quantity,10 days60 days for large quantity |

# **Product Pictures:**



# Payment &Shipment:



# **Product Range:**



Car Model:



# xutlin Market:



### FAQ:

Q1. What is your terms of packing?

A: Generally, we pack our goods in neutral white boxes and brown cartons. If you have legally registered patent, we can pack the goods as your requirement.

Q2. What is your terms of payment?

A: T/T 30% as deposit, and 70% before delivery. We'll show you the photos of the products and packages before you pay the balance.

Q3. What is your terms of delivery?

A: EXW, FOB, CFR, CIF, DDU.

Q4. How about your delivery time?

A: Generally, I will send goods within 3 days if I have stocks after receiving your advance payment. The specific delivery time depends

on the items and the quantity of your order.

Q5. Can you produce according to the samples?

A: Yes, we can produce by your samples or technical drawings. We can build t