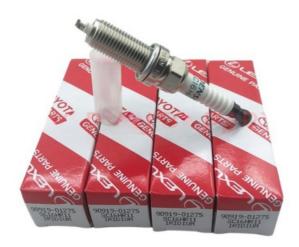

| Car Model    | For Toyota Lexus Corolla Yaris                                     |
|              | High Level                                                         |
| Warranty     | 6 months                                                           |
| MOQ          | 10 pcs                                                             |
| 1            | xutlin                                                             |
| Shipping Way | By DHL/FEDEX/UPS,By Air,By Sea                                     |
| Payment Way  | T/T, Paypal,Western Union                                          |
|              | Neutral Packing or As Customers' Request                           |
|              | Within 3 days for small quantity,10 days60 days for large quantity |

# **Product Pictures:**



# Payment &Shipment:



# **Product Range:**



Car Model:



# xutlin Market:



### FAQ:

Q1. What is your terms of packing?

A: Generally, we pack our goods in neutral white boxes and brown cartons. If you have legally registered patent, we can pack the goods as your requirement.

Q2. What is your terms of payment?

A: T/T 30% as deposit, and 70% before delivery. We'll show you the photos of the products and packages before you pay the balance.

Q3. What is your terms of delivery?

A: EXW, FOB, CFR, CIF, DDU.

Q4. How about your delivery time?

A: Generally, I will send goods within 3 days if I have stocks after receiving your advance payment. The specific delivery time depends

on the items and the quantity of your order.

Q5. Can you produce according to the samples?

A: Yes, we can