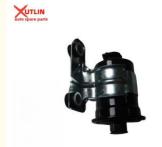

# Diesel Fuel Auto Parts Filter For Mitsubishi MB658689 Iron Material

# **Detailed Description:**

Auto Parts Filter Diesel Fuel Filter For Mitsubishi OEM MB658689 Iron Material

| Part Name       | Diesel Fuel Filter                                                 |
|-----------------|--------------------------------------------------------------------|
| OEM             | MB658689                                                           |
| Car Model       | For Mitsubishi                                                     |
| Quality         | High Level                                                         |
| Warranty        | 6 months                                                           |
| MOQ             | 10 pcs                                                             |
| Brand Name      | xutlin                                                             |
|                 | By DHL/FEDEX/UPS,By Air,By Sea                                     |
| Payment Way     | T/T, Paypal,Western Union                                          |
|                 | Neutral Packing or As Customers' Request                           |
| IIIDIIWARW IIMA | Within 3 days for small quantity,10 days60 days for large quantity |

# **Product Pictures:**