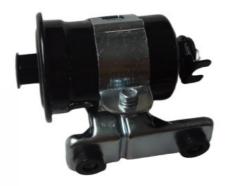

# **Detailed Description:**

Auto Parts Filter Diesel Fuel Filter For Mitsubishi OEM MB658689 Iron Material

| Part Name       | Diesel Fuel Filter                                                 |
|-----------------|--------------------------------------------------------------------|
| OEM             | MB658689                                                           |
| Car Model       | For Mitsubishi                                                     |
| Quality         | High Level                                                         |
| Warranty        | 6 months                                                           |
| MOQ             | 10 pcs                                                             |
| Brand Name      | xutlin                                                             |
|                 | By DHL/FEDEX/UPS,By Air,By Sea                                     |
| Payment Way     | T/T, Paypal,Western Union                                          |
|                 | Neutral Packing or As Customers' Request                           |
| IIIDIIWARW IIMA | Within 3 days for small quantity,10 days60 days for large quantity |

# **Product Pictures:**