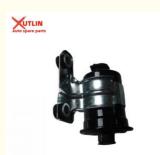

# Diesel Fuel Auto Parts Filter For Mitsubishi MB658689 Iron Material

# **Detailed Description:**

Auto Parts Filter Diesel Fuel Filter For Mitsubishi OEM MB658689 Iron Material

| Part Name       | Diesel Fuel Filter                                                 |
|-----------------|--------------------------------------------------------------------|
| OEM             | MB658689                                                           |
| Car Model       | For Mitsubishi                                                     |
| Quality         | High Level                                                         |
| Warranty        | 6 months                                                           |
| MOQ             | 10 pcs                                                             |
| Brand Name      | xutlin                                                             |
|                 | By DHL/FEDEX/UPS,By Air,By Sea                                     |
| Payment Way     | T/T, Paypal,Western Union                                          |
|                 | Neutral Packing or As Customers' Request                           |
| IIIDIIWARW IIMA | Within 3 days for small quantity,10 days60 days for large quantity |

# **Product Pictures:**