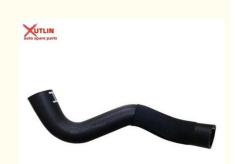

# Ranger Spare Parts Water Pump Hose For Ford Ranger 2012 Year 4WD Car OEM BB3Q-8K512-BD

### **Basic Information**

Place of Origin: Guangdong, China

Brand Name: xutlinCertification: ISO9001

Model Number: BB3Q-8K512-BD

Minimum Order Quantity: 4 pcsPrice: Negotiable

Packaging Details: Neutral Packing or as customers' request

• Delivery Time: within 7 days

Payment Terms: T/T, Western Union, Paypal

• Supply Ability: 10000 pcs /month



### **Product Specification**

Car Model: For Ford 2012 RangerPart Name: Water Pump Hose

Size: STD
Warranty: 6 Months
Material: Rubber
Description: Brand New

• Highlight: 4WD Water Pump Hose,

BB3Q-8K512-BD Water Pump Hose

### **Detailed Description:**

Ranger Spare Parts Water Pump Hose For Ford Ranger 2012 Year 4WD Car OEM BB3Q-8K512-BD

| Part Name    | Water Pump Hose                                                    |
|--------------|--------------------------------------------------------------------|
| OEM          | BK3Q-8K512-BD                                                      |
| Car Model    | For Ford 2012 Ranger                                               |
|              | High Level                                                         |
| Warranty     | 6 mont