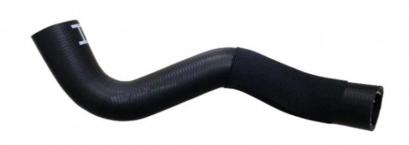

Car Model    | For Ford 2012 Ranger                                               |
|              | High Level                                                         |
| Warranty     | 6 months                                                           |
| MOQ          | 4 PCS                                                              |
| 1            | xutlin                                                             |
| Shipping Way | By DHL/FEDEX/UPS,By Air,By Sea                                     |
| Payment Way  | T/T, Paypal,Western Union                                          |
| _            | Neutral Packing or As Customers' Request                           |
|              | Within 3 days for small quantity,10 days60 days for large quantity |

## **Product Pictures:**



## Other Hose Model:

| AB396K683CE                                 | BB3Q9F476CB         |
|---------------------------------------------|---------------------|
| UC2A32688B AB313691AC                       | AB313A005CB         |
| AB398B274BC                                 | BB3Q8K512BD         |
| AB398B274AC                                 | BK3Q8A582AA         |
| AB396B850CB                                 | BB3Q8N039GB         |
| BB3Q8N039CC                                 | 4C1Q8B555AB         |
| AB396B850BE                                 | AB393A713AC         |
| AD390D030DE                                 | UC2A32682B          |
| EB3G-8C362-HA                               | EB3G-8C362-GA       |
| EB3G-9Y438-AA                               | EB3G-9Y438-BA       |
| AB39