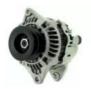

|
| Quality           | High Level                                                         |
|                   | 6 months                                                           |
| MOQ               | 1 PCS                                                              |
| Brand Name        | xutlin                                                             |
|                   | By DHL/FEDEX/UPS,By Air,By Sea                                     |
| 1 -               | T/T, Paypal,Western Union                                          |
| Packing           | Neutral Packing or As Customers' Request                           |
| II IAIIWARW I IMA | Within 3 days for small quantity,10 days60 days for large quantity |

### **Product Pictures:**





### Other Hose Model:

| AB396K683CE                                 | BB3Q9F476CB         |
|---------------------------------------------|---------------------|
| UC2A32688B AB313691AC                       | AB313A005CB         |
| AB398B274BC                                 | BB3Q8K512BD         |
| AB398B274AC                                 | BK3Q8A582AA         |
| AB396B850CB                                 | BB3Q8N039GB         |
| BB3Q8N039CC                                 | 4C1Q8B555AB         |
| AB396B850BE                                 | AB393A713AC         |
| ABS90B030BE                                 | UC2A32682B          |
| EB3G-8C362-HA                               | EB3G-8C362-GA       |
| EB3G-9Y438-AA                               | EB3G-9Y438-BA       |
| A