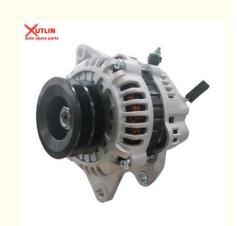

# High Quality Ranger Spare Parts Alternator Assy For Ford Ranger Engine Model WLT OEM WL8118300

### **Product Specification**

Car Model: For Ford RangerPart Name: Alternator Assy

Size: STD
Warranty: 6 Months
Material: Iron
Description: Brand New

• Highlight: Ford Ranger Engine Alternator Assy,

WL8118300 Alternator Assy

### **Detailed Description:**

High Quality Ranger Spare Parts Alternator Assy For Ford Ranger Engine Model WLT OEM WL8118300

| Part Name         | Alternator Assy                                                    |
|-------------------|--------------------------------------------------------------------|
| OEM               | WL8118300                                                          |
| Car Model         | For Ford Ranger                                                    |
| Quality           | High Level                                                         |
|                   | 6 months                                                           |
| MOQ               | 1 PCS                                                              |
| Brand Name        | xutlin                                                             |
|                   | By DHL/FEDEX/UPS,By Air,By Sea                                     |
| 1 -               | T/T, Paypal,Western Union                                          |
| Packing           | Neutral Packing or As Customers' Request                           |
| II IAIIWARW I IMA | Within 3 days for small quantity,10 days60 days for large quantity |

### **Product Pictures:**