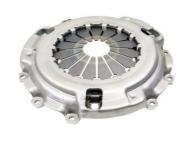

# High Quality Ranger Spare Parts Clutch Cover For Ford Ranger Engine Model **WLT OEM WLA216410**

Neutral Packing or as customers' request

## **Detailed Description:**

High Quality Ranger Spare Parts Clutch Cover For Ford Ranger Engine Model WLT OEM WLA216410

| Part Name   | Clutch Cover                                                          |
|-------------|-----------------------------------------------------------------------|
| OEM         | WLA216410                                                             |
| Car Model   | For Ford Ranger                                                       |
| Quality     | High Level                                                            |
| Warranty    | 6 months                                                              |
| MOQ         | 1 PCS                                                                 |
|             | xutlin                                                                |
| 1           | By DHL/FEDEX/UPS,By Air,By Sea                                        |
| Payment Way | T/T, Paypal,Western Union                                             |
| Packing     | Neutral Packing or As Customers' Request                              |
|             | Within 3 days for small quantity,10 days60 days for large<br>quantity |