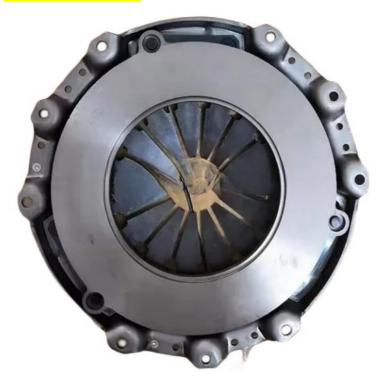

r Ford Ranger                                                       |
| Quality     | High Level                                                            |
| Warranty    | 6 months                                                              |
| MOQ         | 1 PCS                                                                 |
|             | xutlin                                                                |
| 1           | By DHL/FEDEX/UPS,By Air,By Sea                                        |
| Payment Way | T/T, Paypal,Western Union                                             |
| Packing     | Neutral Packing or As Customers' Request                              |
|             | Within 3 days for small quantity,10 days60 days for large<br>quantity |

# **Product Pictures:**



Payment & Shipment:



Car Model:



## FAQ:

Q1. What is your types of packing?

A: As usually, we pack our goods in neutral white boxes and brown cartons. But we also can pack the goods as your requirement.

Q2. What is your terms of payment?

A: T/T 30% as deposit, and 70% before delivery. We'll show you the photos of the products and packages before you pay the balance.

Q3. What is your terms of delivery?

A: EXW, FOB, CFR, CIF, DDU.

Q4. How about your delivery time?

A: Generally, I will send goods within 3 days if I have stocks after receiving all the payment. But the specific delivery time depends on the items and the quantity of your order.

Q5. Can you produce by the samples?

A: Yes, we can produce by your samples but quantity is large.

Q6. What is your sample policy?

A: We