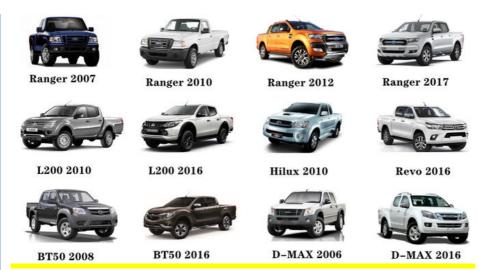

Customers' Request                           |  |  |  |
| Delivery Time       | Within 3 days for small quantity,10 days60 days for large quantity |  |  |  |

# **Product Pictures:**



# Other Types of Spark Plugs:

| 22401-NE110 | 27410-37100 | 90048-51188 | 90919-01164 |
|-------------|-------------|-------------|-------------|
| 90919-01166 | 90919-01176 | 90919-01178 | 90919-01184 |
| 90919-01191 | 90919-01192 | 90919-01194 | 90919-01198 |
| 90919-01210 | 90919-01221 | 90919-01230 | 90919-01233 |
| 90919-01235 | 90919-01240 | 90919-01247 | 90919-01249 |
| 90919-01253 | 90919-T1004 | 90919-YZZAC | 90919-YZZAD |
| 90919-YZZAE | 8692071     | 8692072     | 30650843    |
| 30751805    | 30751806    | 30758130    | 55247855    |

# Payment &Shipment:



# **Product Range:**



Car Model:



# xutlin Market:



### FAQ:

Q1. What is your terms of packing?

A: Generally, we pack our goods in neutral white boxes and brown cartons. If you have legally registered patent, we can pack the goods as your requirement.

Q2. What is your terms of payment?

A: T/T 30% as deposit, and 70% before delivery. We'll show you the photos of the products and packages before you pay the balance.

Q3. What is your terms of delivery?

A: EXW, FOB, CFR, CIF, DDU.

Q4. How about your delivery time?

A: Generally, I will send goods within 3 days if I have stocks after receiving your advance payment. The specific delivery time depends

on the items and the quantity of your order.

Q5. Can you produce according to the samples?

A: Yes, we can produce by your samples or technical drawings. We can build t