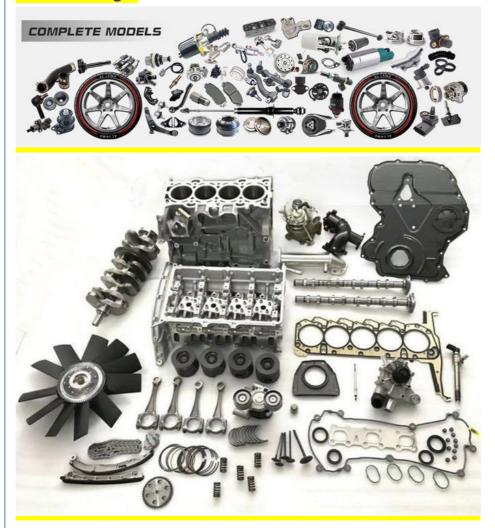

## **Product Pictures:**

### **Detailed Description:**

Auto Engine Spare Parts OEM U211-10-271. U209-10-271A. U207-10-271A Cylinder Head Gasket For BT50 2.2TDCi XT XTL 2011-

| Part Name         | Engine Spare Parts                                                 |  |  |  |
|-------------------|--------------------------------------------------------------------|--|--|--|
| OEM               | U211-10-271 U209-10-271A U207-10-271A                              |  |  |  |
| Car Model         | For Mazda BT50 2.2TDCi XL XTL 2011-2020                            |  |  |  |
|                   | High Level                                                         |  |  |  |
|                   | 6 months                                                           |  |  |  |
| MOQ               | 10 pcs                                                             |  |  |  |
|                   | xutlin                                                             |  |  |  |
|                   | By DHL/FEDEX/UPS,By Air,By Sea                                     |  |  |  |
| Payment Way       | T/T, Paypal,Western Union                                          |  |  |  |
| _                 | Neutral Packing or As Customers' Request                           |  |  |  |
| II IAIIWARW I IMA | Within 3 days for small quantity,10 days60 days for large quantity |  |  |  |