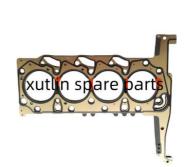

## **Product Pictures:**

### **Detailed Description:**

Auto Engine Spare Parts OEM U211-10-271. U209-10-271A. U207-10-271A Cylinder Head Gasket For BT50 2.2TDCi XT XTL 2011-

| Part Name         | Engine Spare Parts                                                 |  |  |  |
|-------------------|--------------------------------------------------------------------|--|--|--|
| OEM               | U211-10-271 U209-10-271A U207-10-271A                              |  |  |  |
| Car Model         | For Mazda BT50 2.2TDCi XL XTL 2011-2020                            |  |  |  |
|                   | High Level                                                         |  |  |  |
|                   | 6 months                                                           |  |  |  |
| MOQ               | 10 pcs                                                             |  |  |  |
|                   | xutlin                                                             |  |  |  |
|                   | By DHL/FEDEX/UPS,By Air,By Sea                                     |  |  |  |
| Payment Way       | T/T, Paypal,Western Union                                          |  |  |  |
| _                 | Neutral Packing or As Customers' Request                           |  |  |  |
| II IAIIWARW I IMA | Within 3 days for small quantity,10 days60 days for large quantity |  |  |  |