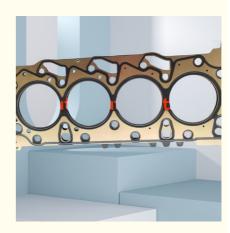

## **Product Pictures:**

### **Detailed Description:**

Auto Engine Spare Parts OEM U211-10-271. U209-10-271A. U207-10-271A Cylinder Head Gasket For BT50 2.2TDCi XT XTL 2011-

| Part Name         | Engine Spare Parts                                                 |  |  |  |
|-------------------|--------------------------------------------------------------------|--|--|--|
| OEM               | U211-10-271 U209-10-271A U207-10-271A                              |  |  |  |
| Car Model         | For Mazda BT50 2.2TDCi XL XTL 2011-2020                            |  |  |  |
|                   | High Level                                                         |  |  |  |
|                   | 6 months                                                           |  |  |  |
| MOQ               | 10 pcs                                                             |  |  |  |
|                   | xutlin                                                             |  |  |  |
|                   | By DHL/FEDEX/UPS,By Air,By Sea                                     |  |  |  |
| Payment Way       | T/T, Paypal,Western Union                                          |  |  |  |
| _                 | Neutral Packing or As Customers' Request                           |  |  |  |
| II IAIIWARW I IMA | Within 3 days for small quantity,10 days60 days for large quantity |  |  |  |