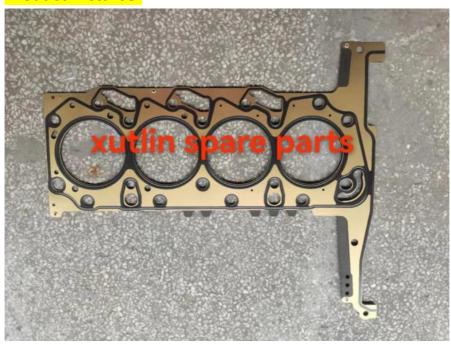

## **Product Pictures:**

### **Detailed Description:**

Auto Engine Spare Parts OEM U211-10-271. U209-10-271A. U207-10-271A Cylinder Head Gasket For BT50 2.2TDCi XT XTL 2011-

| Part Name         | Engine Spare Parts                                                 |  |  |  |
|-------------------|--------------------------------------------------------------------|--|--|--|
| OEM               | U211-10-271 U209-10-271A U207-10-271A                              |  |  |  |
| Car Model         | For Mazda BT50 2.2TDCi XL XTL 2011-2020                            |  |  |  |
|                   | High Level                                                         |  |  |  |
|                   | 6 months                                                           |  |  |  |
| MOQ               | 10 pcs                                                             |  |  |  |
|                   | xutlin                                                             |  |  |  |
|                   | By DHL/FEDEX/UPS,By Air,By Sea                                     |  |  |  |
| Payment Way       | T/T, Paypal,Western Union                                          |  |  |  |
| _                 | Neutral Packing or As Customers' Request                           |  |  |  |
| II IAIIWARW I IMA | Within 3 days for small quantity,10 days60 days for large quantity |  |  |  |