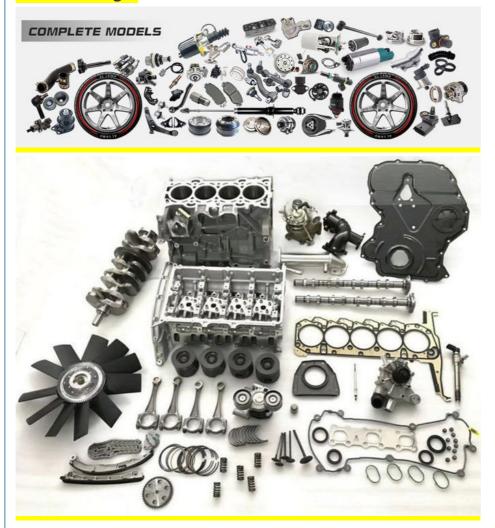

|
| Delivery Time | Within 3 days for small quantity,10 days60 days for large |  |  |
|               | quantity                                                  |  |  |

# **Product Pictures:**



# Other Types of Spark Plugs:

| 22401-NE110 | 27410-37100 | 90048-51188 | 90919-01164 |
|-------------|-------------|-------------|-------------|
| 90919-01166 | 90919-01176 | 90919-01178 | 90919-01184 |
| 90919-01191 | 90919-01192 | 90919-01194 | 90919-01198 |
| 90919-01210 | 90919-01221 | 90919-01230 | 90919-01233 |
| 90919-01235 | 90919-01240 | 90919-01247 | 90919-01249 |
| 90919-01253 | 90919-T1004 | 90919-YZZAC | 90919-YZZAD |
| 90919-YZZAE | 8692071     | 8692072     | 30650843    |
| 30751805    | 30751806    | 30758130    | 55247855    |

# Payment &Shipment:



# **Product Range:**



Car Model:



# xutlin Market:



#### FAQ:

Q1. What is your terms of packing?

A: Generally, we pack our goods in neutral white boxes and brown cartons. If you have legally registered patent, we can pack the goods as your requirement.

Q2. What is your terms of payment?

A: T/T 30% as deposit, and 70% before delivery. We'll show you the photos of the products and packages before you pay the balance.

Q3. What is your terms of delivery?

A: EXW, FOB, CFR, CIF, DDU.

Q4. How about your delivery time?

A: Generally, I will send goods within 3 days if I have stocks after receiving your advance payment. The specific delivery time depends

on the items and the quantity of your order.

Q5. Can you produce according to the samples?

A: Yes, we can produce by your samples or technical drawings.