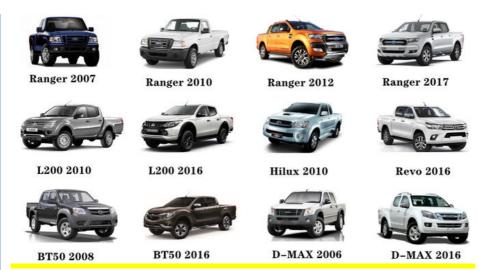

Time | Within 3 days for small quantity,10 days60 days for large |  |  |
|               | quantity                                                  |  |  |

# **Product Pictures:**



# Other Types of Spark Plugs:

| 22401-NE110 | 27410-37100 | 90048-51188 | 90919-01164 |
|-------------|-------------|-------------|-------------|
| 90919-01166 | 90919-01176 | 90919-01178 | 90919-01184 |
| 90919-01191 | 90919-01192 | 90919-01194 | 90919-01198 |
| 90919-01210 | 90919-01221 | 90919-01230 | 90919-01233 |
| 90919-01235 | 90919-01240 | 90919-01247 | 90919-01249 |
| 90919-01253 | 90919-T1004 | 90919-YZZAC | 90919-YZZAD |
| 90919-YZZAE | 8692071     | 8692072     | 30650843    |
| 30751805    | 30751806    | 30758130    | 55247855    |

# Payment &Shipment:



# **Product Range:**



Car Model:



# xutlin Market:



#### FAQ:

Q1. What is your terms of packing?

A: Generally, we pack our goods in neutral white boxes and brown cartons. If you have legally registered patent, we can pack the goods as your requirement.

Q2. What is your terms of payment?

A: T/T 30% as deposit, and 70% before delivery. We'll show you the photos of the products and packages before you pay the balance.

Q3. What is your terms of delivery?

A: EXW, FOB, CFR, CIF, DDU.

Q4. How about your delivery time?

A: Generally, I will send goods within 3 days if I have stocks after receiving your advance payment. The specific delivery time depends

on the items and the quantity of your order.

Q5. Can you produce according to the samples?

A: Yes, we can produce by your samples or technical drawings. We can build