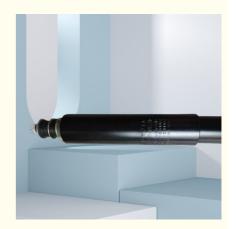

N15,KUN40,TGN40 2004-2008

#### **Basic Information**

• Place of Origin: Guangdong, China

Brand Name: xutlin
Certification: ISO9001
Model Number: 48531-0K210
Minimum Order Quantity: 10 pcs
Price: Negotiable

Packaging Details: Neutral Packing or as customers' request

• Delivery Time: within 7 days

Payment Terms: T/T, Western Union, Paypal

• Supply Ability: 1000 sets /month



### **Product Specification**

Car Model: For VIGO INNOVASize: Standard/Customized

• Warranty: 6 Months

• Type: Rear Shock Absorber

Description: Brand NewMOQ: 10 PCSMaterial: Iridium

• Packaging: Carton/Pallet/Customized

• Part Type: Spare Parts

• Payment Term: T/T/L/C/Western Union/Paypal

• Weight: Light

• Highlight: ggn15 Rear Shock Absorber,

Vigo Innova Rear Shock Absorber, kun40 Rear Shock Absorber



## **Product Description**

#### **Detailed Description:**

Auto Chassis Parts OEM 48531-0K210 Rear Shock Absorber For Hilux Vigo INNOVA 2WD TGN16.KUN40 TGN40 2004-2008

| Part Name     | Auto Chassis Parts                                        |  |  |
|---------------|-----------------------------------------------------------|--|--|
| OEM           | 48531-0K210                                               |  |  |
| Car Model     | For TOYOTA Vigo Innova 2WD                                |  |  |
| Quality       | High Level                                                |  |  |
| Warranty      | 6 months                                                  |  |  |
| 1             | 10 pcs                                                    |  |  |
| 1             | xutlin