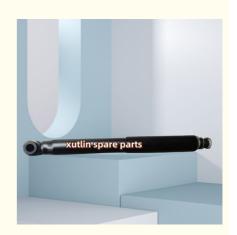

XUTLIN ®



# OEM Auto Chassis Parts 48531-0K210 Rear Shock Absorber For Hilux Vigo Innova 2WD TGN16. GGN15,KUN40,TGN40 2004-2008

#### **Basic Information**

• Place of Origin: Guangdong, China

Brand Name: xutlin
Certification: ISO9001
Model Number: 48531-0K210
Minimum Order Quantity: 10 pcs
Price: Negotiable

Packaging Details: Neutral Packing or as customers' request

• Delivery Time: within 7 days

Payment Terms: T/T, Western Union, Paypal

• Supply Ability: 1000 sets /month



### **Product Specification**

Car Model: For VIGO INNOVASize: Standard/Customized

• Warranty: 6 Months

• Type: Rear Shock Absorber

Description: Brand NewMOQ: 10 PCSMaterial: Iridium

• Packaging: Carton/Pallet/Customized

• Part Type: Spare Parts

• Payment Term: T/T/L/C/Western Union/Paypal

• Weight: Light

• Highlight: ggn15 Rear Shock Absorber,

Vigo Innova Rear Shock Absorber, kun40 Rear Shock Absorber



## **Product Description**

#### **Detailed Description:**

Auto Chassis Parts OEM 48531-0K210 Rear Shock Absorber For Hilux Vigo INNOVA 2WD TGN16.KUN40 TGN40 2004-2008

| Part Name     | Auto Chassis Parts                                        |  |  |
|---------------|-----------------------------------------------------------|--|--|
| OEM           | 48531-0K210