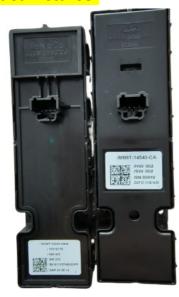

# **Product Pictures:**

# Auto Ranger Spare Parts Driver Switch Left Front Window Switch for Ford Ranger 2023 Year OEM MB6T-14540-CA