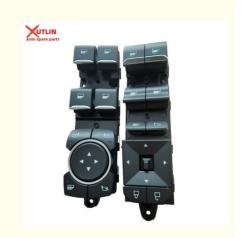

# **Product Pictures:**

# Auto Ranger Spare Parts Driver Switch Left Front Window Switch for Ford Ranger 2023 Year OEM MB6T-14540-CA