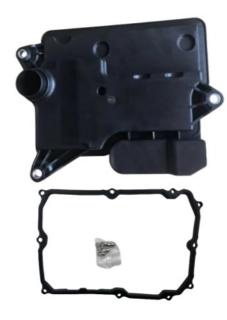

# Car Auto Engine Spare Parts Transmission Filter for Toyota Hilux Revo Strainer Assembly Oil OEM 35330-71010

Neutral Packing or as customers' request

#### **Detailed Description:**

Car Auto Engine Spare Parts Transmission Filter for Toyota Hilux Revo Strainer Assembly Oil OEM 35330-71010

| Part Name   | Transmission Filter                                                   |
|-------------|-----------------------------------------------------------------------|
| OEM         | 35330-71010                                                           |
| Car Model   | For toyota hilux revo                                                 |
| Quality     | High Level                                                            |
| Warranty    | 6 months                                                              |
| MOQ         | 10 pcs                                                                |
|             | xutlin                                                                |
|             | By DHL/FEDEX/UPS,By Air,By Sea                                        |
| Payment Way | T/T, Paypal,Western Union                                             |
|             | Neutral Packing or As Customers' Request                              |
|             | Within 3 days for small quantity,10 days60 days for large<br>quantity |
|             | young                                                                 |