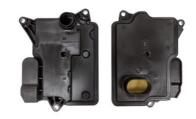

# Car Auto Engine Spare Parts Transmission Filter for Toyota Hilux Revo Strainer Assembly Oil OEM 35330-71010

Neutral Packing or as customers' request

#### **Detailed Description:**

Car Auto Engine Spare Parts Transmission Filter for Toyota Hilux Revo Strainer Assembly Oil OEM 35330-71010

| Part Name   | Transmission Filter                                                   |
|-------------|-----------------------------------------------------------------------|
| OEM         | 35330-71010                                                           |
| Car Model   | For toyota hilux revo                                                 |
| Quality     | High Level                                                            |
| Warranty    | 6 months                                                              |
| MOQ         | 10 pcs                                                                |
|             | xutlin                                                                |
|             | By DHL/FEDEX/UPS,By Air,By Sea                                        |
| Payment Way | T/T, Paypal,Western Union                                             |
|             | Neutral Packing or As Customers' Request                              |
|             | Within 3 days for small quantity,10 days60 days for large<br>quantity |
|             | young                                                                 |