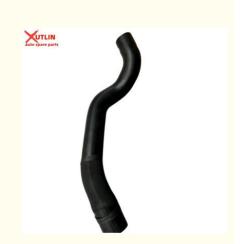

## 2.2L Ranger Spare Parts Intercooler Hose For Ford Ranger 2012 Year OEM AB39-6K683-CF

#### **Product Specification**

· Car Model: For 2012 Ranger • Part Name: Intercooler Hose

STD Size: 6 Months • Warranty: Plastic Material: • Description: **Brand New** • Engine Model: 2.2L

**OEM Intercooler Hose**, . Highlight:

#### **Detailed Description:**

2.2L Ranger Spare Parts Intercooler Hose For Ford Ranger 2012 Year OEM AB39-6K683-CF

| Part Name     | Intercooler Hose                                                   |
|---------------|--------------------------------------------------------------------|
| OEM           | AB39-6K683-CF                                                      |
| Car Model     | For Ford Ranger 2012 Year                                          |
| Quality       | High Level                                                         |
| Warranty      | 6 months                                                           |
| MOQ           | 10 pcs                                                             |
| Brand Name    | xutlin                                                             |
|               | By DHL/FEDEX/UPS,By Air,By Sea                                     |
| Payment Way   | T/T, Paypal,Western Union                                          |
| _             | Neutral Packing or As Customers' Request                           |
| Delivery Time | Within 3 days for small quantity,10 days60 days for large quantity |