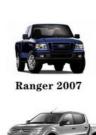

#### **Detailed Description:**

2.2L Ranger Spare Parts Intercooler Hose For Ford Ranger 2012 Year OEM AB39-6K683-CF

| Part Name     | Intercooler Hose                                                   |
|---------------|--------------------------------------------------------------------|
| OEM           | AB39-6K683-CF                                                      |
| Car Model     | For Ford Ranger 2012 Year                                          |
| Quality       | High Level                                                         |
| Warranty      | 6 months                                                           |
| MOQ           | 10 pcs                                                             |
| Brand Name    | xutlin                                                             |
|               | By DHL/FEDEX/UPS,By Air,By Sea                                     |
| Payment Way   | T/T, Paypal,Western Union                                          |
| _             | Neutral Packing or As Customers' Request                           |
| Delivery Time | Within 3 days for small quantity,10 days60 days for large quantity |

# **Product Range:**

Car Model:

Ranger 2017

Ranger 2010 Ranger 2012

TAVA

L200 2010

BT50 2008

BT50 2016