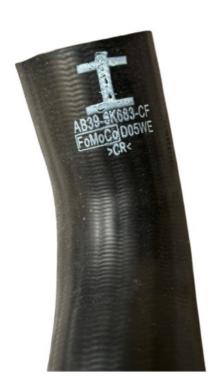

## 2.2L Ranger Spare Parts Intercooler Hose For Ford Ranger 2012 Year OEM AB39-6K683-CF

#### **Detailed Description:**

2.2L Ranger Spare Parts Intercooler Hose For Ford Ranger 2012 Year OEM AB39-6K683-CF

| Part Name     | Intercooler Hose                                                   |
|---------------|--------------------------------------------------------------------|
| OEM           | AB39-6K683-CF                                                      |
| Car Model     | For Ford Ranger 2012 Year                                          |
| Quality       | High Level                                                         |
| Warranty      | 6 months                                                           |
| MOQ           | 10 pcs                                                             |
| Brand Name    | xutlin                                                             |
|               | By DHL/FEDEX/UPS,By Air,By Sea                                     |
| Payment Way   | T/T, Paypal,Western Union                                          |
| _             | Neutral Packing or As Customers' Request                           |
| Delivery Time | Within 3 days for small quantity,10 days60 days for large quantity |