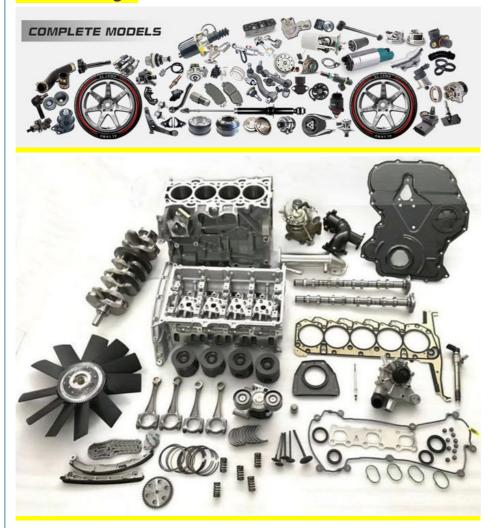

|
| Quality       | High Level                                                         |
| Warranty      | 6 months                                                           |
| MOQ           | 10 pcs                                                             |
| Brand Name    | xutlin                                                             |
|               | By DHL/FEDEX/UPS,By Air,By Sea                                     |
| Payment Way   | T/T, Paypal,Western Union                                          |
| _             | Neutral Packing or As Customers' Request                           |
| Delivery Time | Within 3 days for small quantity,10 days60 days for large quantity |

### **Product Pictures:**





# Payment &Shipment:



# **Product Range:**



Car Model:







Ranger 2017

Ranger 2010 Ranger 2012





TAVA

L200 2010











BT50 2008

BT50 2016

D-MAX 2006

D-MAX 2016

### xutlin Market:



# **Company Certification:**









Q1. What is your terms of packing?

A: Generally, we pack our goods in neutral white boxes and brown cartons. If you have legally registered patent, we can pack the goods as your requirement.

Q2. What is your terms of payment?

A: T/T 30% as deposit, and 70% before delivery. We'll show you the photos of the products and packages before you pay the balance.

Q3. What is your terms of delivery?

A: EXW, FOB, CFR, CIF, DDU.

Q4. How about your delivery time?

A: Generally, I will send goods within 3 days if I have stocks after receiving your advance payment. The specific delivery time depends

on the