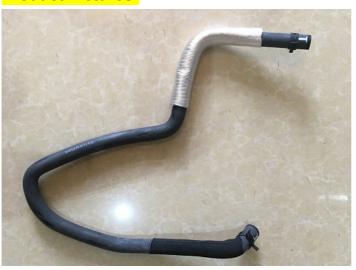

odel     | For Ford 2012 Ranger                                      |
| Quality       | High Level                                                |
| Warranty      | 6 months                                                  |
| MOQ           | 4 PCS                                                     |
|               | xutlin                                                    |
|               | By DHL/FEDEX/UPS,By Air,By Sea                            |
| Payment Way   | T/T, Paypal,Western Union                                 |
|               | Neutral Packing or As Customers' Request                  |
| Delivery Time | Within 3 days for small quantity,10 days60 days for large |
|               | quantity                                                  |

## **Product Pictures:**



# Other Hose Model:

| AB396K683CE                                 | BB3Q9F476CB         |
|---------------------------------------------|---------------------|
| UC2A32688B AB313691AC                       | AB313A005CB         |
| AB398B274BC                                 | BB3Q8K512BD         |
| AB398B274AC                                 | BK3Q8A582AA         |
| AB396B850CB                                 | BB3Q8N039GB         |
| BB3Q8N039CC                                 | 4C1Q8B555AB         |
| AB396B850BE                                 | AB393A713AC         |
| AD390D030DE                                 | UC2A32682B          |
| EB3G-8C362-HA                               | EB3G-8C362-GA       |
| EB3G-9Y438-AA                               | EB3G-9Y438-BA       |
| AB39-