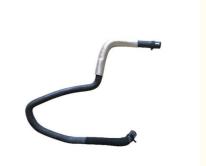

# Ranger Spare Parts Water Hose For Ford Ranger 2012 Year 4WD Car OEM AB39-18K582-AE

### **Product Specification**

• Car Model: For Ford 2012 Ranger

Part Name: Water Hose
Size: STD
Warranty: 6 Months
Material: Rubber
Description: Brand New

• Highlight: AB39-18K582-AE Ranger Spare Parts,

Ranger Spare Parts, 4WD Ranger Spare Parts

## **Detailed Description:**

Ranger Spare Parts Water Hose For Ford Ranger 2012 Year 4WD Car OEM AB39-18K582-AE

| Part Name     | Water Hose                                                |
|---------------|-----------------------------------------------------------|
| OEM           | AB39-18K582-AE                                            |
| Car Model     | For Ford 2012 Ranger                                      |
| Quality       | High Level                                                |
| Warranty      | 6 months                                                  |
| MOQ           | 4 PCS                                                     |
|               | xutlin                                                    |
|               | By DHL/FEDEX/UPS,By Air,By Sea                            |
| Payment Way   | T/T, Paypal,Western Union                                 |
|               | Neutral Packing or As Customers' Request                  |
| Delivery Time | Within 3 days for small quantity,10 days60 days for large |
|               | quantity                                                  |