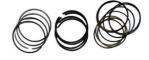

## Car Auto Engine Spare Parts Piston Ring for Toyota 1ZZFE OEM 13011-22220

#### **Detailed Description:**

Car Auto Engine Spare Parts Piston Ring for Toyota 1ZZFE OEM 13011-22220

| Part Name   | Piston Ring                                                           |
|-------------|-----------------------------------------------------------------------|
| OEM         | 13011-22220                                                           |
| Car Model   | For toyota 1ZZFE                                                      |
| Quality     | High Level                                                            |
| Warranty    | 6 months                                                              |
| MOQ         | 10 sets                                                               |
| 1           | xutlin                                                                |
|             | By DHL/FEDEX/UPS,By Air,By Sea                                        |
| Payment Way | T/T, Paypal,Western Union                                             |
|             | Neutral Packing or As Customers' Request                              |
|             | Within 3 days for small quantity,10 days60 days for large<br>quantity |