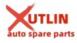

#### **Detailed Description:**

Car Auto Engine Spare Parts Main Bearing for Toyota 1ZZFE OEM 11701-0D010 Crankshaft Bearing

| Part Name     | Main Bearing                                                          |
|---------------|-----------------------------------------------------------------------|
| OEM           | 11701-0D010                                                           |
| Car Model     | For toyota 1ZZFE                                                      |
| Quality       | High Level                                                            |
| Warranty      | 6 months                                                              |
| MOQ           | 10 sets                                                               |
|               | xutlin                                                                |
|               | By DHL/FEDEX/UPS,By Air,By Sea                                        |
| Payment Way   | T/T, Paypal,Western Union                                             |
|               | Neutral Packing or As Customers' Request                              |
| Delivery Time | Within 3 days for small quantity,10 days60 days for large<br>quantity |

## **Product Pictures:**

Car Model:

Q1. What is your terms of packing?

A: Generally, we pack our goods in neutral white boxes and brown cartons. If you have legally registered patent, we can pack the goods as your requirement.