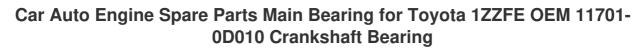

#### **Detailed Description:**

Car Auto Engine Spare Parts Main Bearing for Toyota 1ZZFE OEM 11701-0D010 Crankshaft Bearing

| Part Name     | Main Bearing                                                          |
|---------------|-----------------------------------------------------------------------|
| OEM           | 11701-0D010                                                           |
| Car Model     | For toyota 1ZZFE                                                      |
| Quality       | High Level                                                            |
| Warranty      | 6 months                                                              |
| MOQ           | 10 sets                                                               |
|               | xutlin                                                                |
|               | By DHL/FEDEX/UPS,By Air,By Sea                                        |
| Payment Way   | T/T, Paypal,Western Union                                             |
|               | Neutral Packing or As Customers' Request                              |
| Delivery Time | Within 3 days for small quantity,10 days60 days for large<br>quantity |

## **Product Pictures:**

Car Model:

Q1. What is your terms of packing?

A: Generally, we pack our goods in neutral white boxes and brown cartons. If you have legally registered patent, we can pack the goods as your requirement.