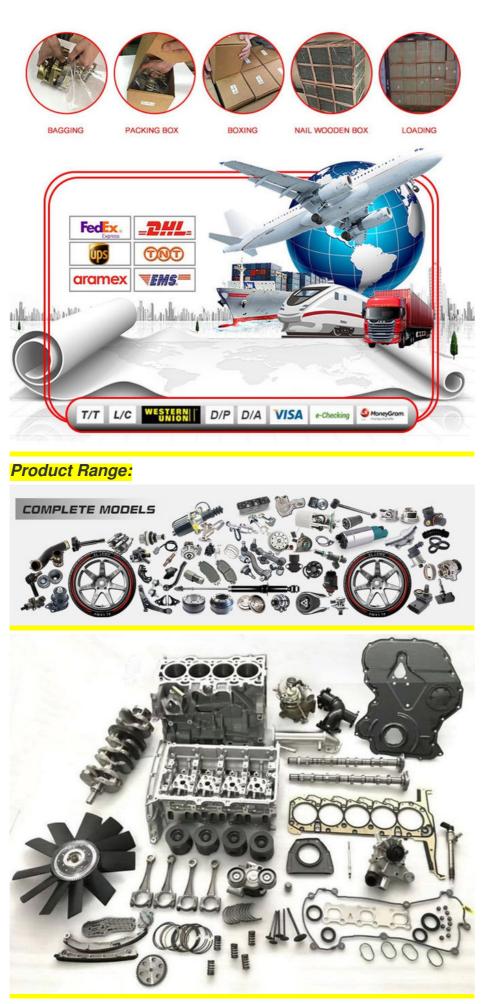

Our Product Introduction

## **Product Description**

#### **Detailed Description:**

Car Auto Engine Spare Parts Main Bearing for Toyota 1ZZFE OEM 11701-0D010 Crankshaft Bearing

| Part Name     | Main Bearing                                                          |
|---------------|-----------------------------------------------------------------------|
| OEM           | 11701-0D010                                                           |
| Car Model     | For toyota 1ZZFE                                                      |
| Quality       | High Level                                                            |
| Warranty      | 6 months                                                              |
| MOQ           | 10 sets                                                               |
|               | xutlin                                                                |
|               | By DHL/FEDEX/UPS,By Air,By Sea                                        |
| Payment Way   | T/T, Paypal,Western Union                                             |
|               | Neutral Packing or As Customers' Request                              |
| Delivery Time | Within 3 days for small quantity,10 days60 days for large<br>quantity |

## **Product Pictures:**

Car Model:

Q1. What is your terms of packing?

A: Generally, we pack our goods in neutral white boxes and brown cartons. If you have legally registered patent, we can pack the goods as your requirement.