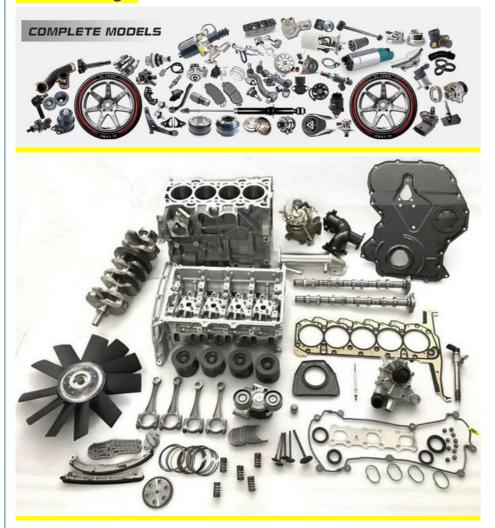

|
| Quality         | High Level                                                         |
| Warranty        | 6 months                                                           |
| MOQ             | 10 sets                                                            |
| 1               | xutlin                                                             |
|                 | By DHL/FEDEX/UPS,By Air,By Sea                                     |
| 1 -             | T/T, Paypal,Western Union                                          |
|                 | Neutral Packing or As Customers' Request                           |
| IIIDIIWARW IIMA | Within 3 days for small quantity,10 days60 days for large quantity |

## **Product Pictures:**







# **Product Range:**



Car Model:



## xutlin Market:



### FAQ:

Q1. What is your terms of packing?

A: Generally, we pack our goods in neutral white boxes and brown cartons. If you have legally registered patent, we can pack the goods as your requirement.

Q2. What is your terms of payment?

A: T/T 30% as deposit, and 70% before delivery. We'll show you the photos of the products and packages before you pay the balance.

Q3. What is your terms of delivery?

A: EXW, FOB, CFR, CIF, DDU.

Q4. How about your delivery time?

A: Generally, I will send goods within 3 days if I have stocks after receiving your advance payment. The specific delivery time depends

on the items and the quantity of your order.

Q5. Can you produce according to the samples?

A: Yes, we can produce by your samples or technical drawings.