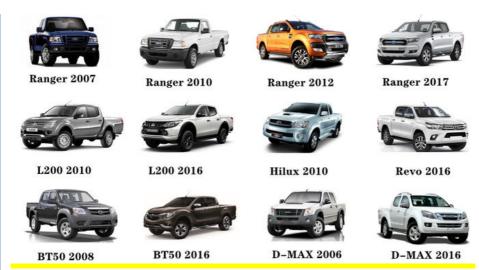

|
| Quality         | High Level                                                         |
| Warranty        | 6 months                                                           |
| MOQ             | 10 sets                                                            |
| 1               | xutlin                                                             |
|                 | By DHL/FEDEX/UPS,By Air,By Sea                                     |
| 1 -             | T/T, Paypal,Western Union                                          |
|                 | Neutral Packing or As Customers' Request                           |
| IIIDIIWARW IIMA | Within 3 days for small quantity,10 days60 days for large quantity |

## **Product Pictures:**







# **Product Range:**



Car Model:



## xutlin Market:



### FAQ:

Q1. What is your terms of packing?

A: Generally, we pack our goods in neutral white boxes and brown cartons. If you have legally registered patent, we can pack the goods as your requirement.

Q2. What is your terms of payment?

A: T/T 30% as deposit, and 70% before delivery. We'll show you the photos of the products and packages before you pay the balance.

Q3. What is your terms of delivery?

A: EXW, FOB, CFR, CIF, DDU.

Q4. How about your delivery time?

A: Generally, I will send goods within 3 days if I have stocks after receiving your advance payment. The specific delivery time depends

on the items and the quantity of your order.

Q5. Can you produce according to the samples?

A: Yes, we can produce by your samples or technical drawings. We can build