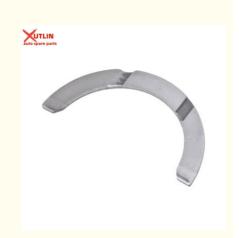

## Car Auto Engine Spare Parts Thrust for Toyota 1ZZFE OEM 11791-0D020 Standard Size

### **Detailed Description:**

Car Auto Engine Spare Parts Thrust for Toyota 1ZZFE OEM 11791-0D020 Standard Size

| Part Name       | Thrust                                                             |
|-----------------|--------------------------------------------------------------------|
| OEM             | 11791-0D020                                                        |
| Car Model       | For toyota 1ZZFE                                                   |
| Quality         | High Level                                                         |
| Warranty        | 6 months                                                           |
| MOQ             | 10 sets                                                            |
| 1               | xutlin                                                             |
|                 | By DHL/FEDEX/UPS,By Air,By Sea                                     |
| 1 -             | T/T, Paypal,Western Union                                          |
|                 | Neutral Packing or As Customers' Request                           |
| IIIDIIWARW IIMA | Within 3 days for small quantity,10 days60 days for large quantity |