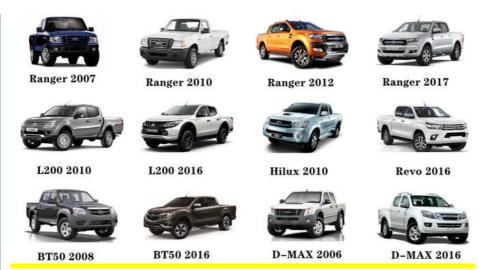

|
|                 | High Level                                                         |
| Warranty        | 6 months                                                           |
| MOQ             | 10 sets                                                            |
| Brand Name      | xutlin                                                             |
|                 | By DHL/FEDEX/UPS,By Air,By Sea                                     |
| Payment Way     | T/T, Paypal,Western Union                                          |
|                 | Neutral Packing or As Customers' Request                           |
| IIIDIIWARW IIMA | Within 3 days for small quantity,10 days60 days for large quantity |

# **Product Pictures:**







# **Product Range:**



Car Model:



# xutlin Market:



#### FAQ:

Q1. What is your terms of packing?

A: Generally, we pack our goods in neutral white boxes and brown cartons. If you have legally registered patent, we can pack the goods as your requirement.

Q2. What is your terms of payment?

A: T/T 30% as deposit, and 70% before delivery. We'll show you the photos of the products and packages before you pay the balance.

Q3. What is your terms of delivery?

A: EXW, FOB, CFR, CIF, DDU.

Q4. How about your delivery time?

A: Generally, I will send goods within 3 days if I have stocks after receiving your advance payment. The specific delivery time depends

on the items and the quantity of your order.

Q5. Can you produce according to the samples?

A: Yes, we can produce by your samples or technical drawings. We can build