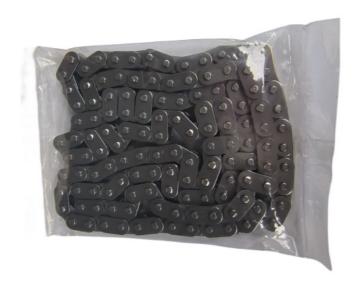

## Car Auto Engine Spare Parts Timing Chain for Toyota 1ZZFE OEM 13506-0D010

## **Detailed Description:**

Car Auto Engine Spare Parts Timing Chain for Toyota 1ZZFE OEM 13506-0D010

| Part Name       | Timing Chain                                                       |
|-----------------|--------------------------------------------------------------------|
| OEM             | 13506-0D010                                                        |
| Car Model       | For toyota 1ZZFE                                                   |
|                 | High Level                                                         |
| Warranty        | 6 months                                                           |
| MOQ             | 10 sets                                                            |
| Brand Name      | xutlin                                                             |
|                 | By DHL/FEDEX/UPS,By Air,By Sea                                     |
| Payment Way     | T/T, Paypal,Western Union                                          |
|                 | Neutral Packing or As Customers' Request                           |
| IIIDIIWARW IIMA | Within 3 days for small quantity,10 days60 days for large quantity |

# **Product Pictures:**