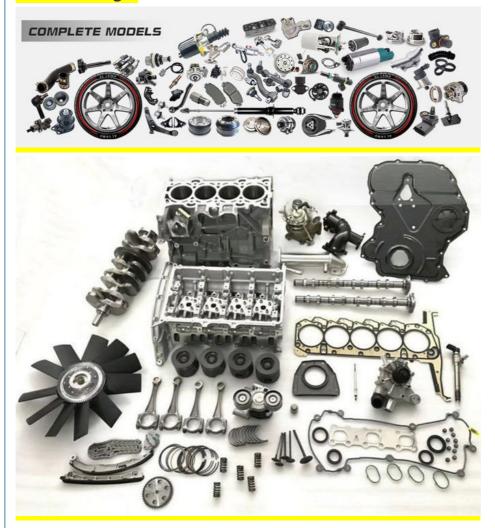

# **Product Pictures:**

## Car Auto Engine Spare Parts Timing Chain for Toyota 1ZZFE OEM 13506-0D010

## **Detailed Description:**

Car Auto Engine Spare Parts Timing Chain for Toyota 1ZZFE OEM 13506-0D010

| Part Name       | Timing Chain                                                       |
|-----------------|--------------------------------------------------------------------|
| OEM             | 13506-0D010                                                        |
| Car Model       | For toyota 1ZZFE                                                   |
|                 | High Level                                                         |
| Warranty        | 6 months                                                           |
| MOQ             | 10 sets                                                            |
| Brand Name      | xutlin                                                             |
|                 | By DHL/FEDEX/UPS,By Air,By Sea                                     |
| Payment Way     | T/T, Paypal,Western Union                                          |
|                 | Neutral Packing or As Customers' Request                           |
| IIIDIIWARW IIMA | Within 3 days for small quantity,10 days60 days for large quantity |