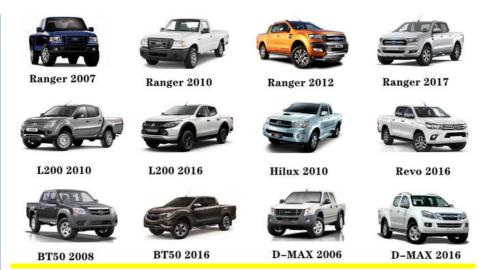

ity         | High Level                                                         |
| Warranty        | 6 months                                                           |
| MOQ             | 10 pcs                                                             |
| Brand Name      | xutlin                                                             |
|                 | By DHL/FEDEX/UPS,By Air,By Sea                                     |
| Payment Way     | T/T, Paypal,Western Union                                          |
|                 | Neutral Packing or As Customers' Request                           |
| IIIDIIWARW IIMA | Within 3 days for small quantity,10 days60 days for large quantity |

## **Product Pictures:**



## Payment & Shipment:



## **Product Range:**





Car Model:



## xutlin Market:



#### FAQ:

Q1. What is your terms of packing?

A: Generally, we pack our goods in neutral white boxes and brown cartons. If you have legally registered patent, we can pack the goods as your requirement.

Q2. What is your terms of payment?

A: T/T 30% as deposit, and 70% before delivery. We'll show you the photos of the products and packages before you pay the balance.

Q3. What is your terms of delivery?

A: EXW, FOB, CFR, CIF, DDU.

Q4. How about your delivery time?

A: Generally, I will send goods within 3 days if I have stocks after receiving your advance payment. The specific delivery time depends

on the items and the quantity of your order.

Q5. Can you produce according to the samples?

A: Yes, we can produce by your samples or technical drawings. We can build