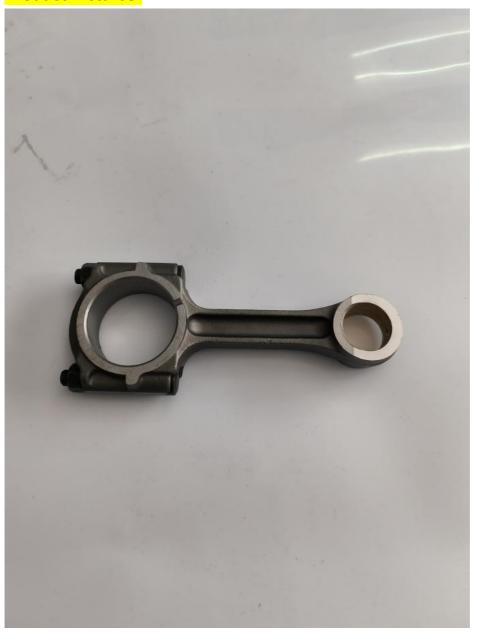

#### **Detailed Description:**

Auto Ranger Spare Parts Connecting Rod For ford Ranger 2006-2008 Model OEM WL5111210

| Part Name       | Connecting Rod                                                     |
|-----------------|--------------------------------------------------------------------|
| OEM             | WL5111210                                                          |
| Car Model       | For Ford Ranger 2006-2008 year                                     |
| Quality         | High Level                                                         |
| Warranty        | 6 months                                                           |
| MOQ             | 10 pcs                                                             |
| Brand Name      | xutlin                                                             |
|                 | By DHL/FEDEX/UPS,By Air,By Sea                                     |
| Payment Way     | T/T, Paypal,Western Union                                          |
|                 | Neutral Packing or As Customers' Request                           |
| IIIDIIWARW IIMA | Within 3 days for small quantity,10 days60 days for large quantity |

## **Product Pictures:**