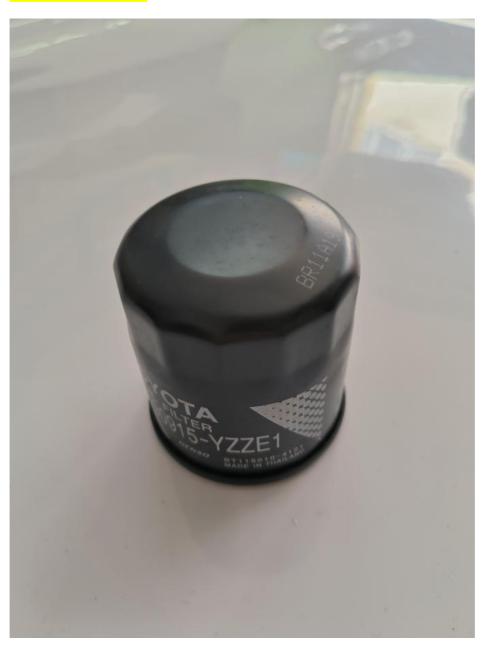

## Auto Parts Filter Oil Filter for toyota OEM 90915-YZZE1

### **Detailed Description:**

Auto Parts Filter Oil Filter for toyota OEM 90915-YZZE1

| Part Name       | Oil Filter                                                         |
|-----------------|--------------------------------------------------------------------|
| OEM             | 90915-YZZE1                                                        |
| Car Model       | For Toyota                                                         |
| Quality         | High Level                                                         |
| Warranty        | 6 months                                                           |
| MOQ             | 10 pcs                                                             |
| 1               | xutlin                                                             |
| Shipping Way    | By DHL/FEDEX/UPS,By Air,By Sea                                     |
| Payment Way     | T/T, Paypal,Western Union                                          |
| Packing         | Neutral Packing or As Customers' Request                           |
| IIIAIIWARW IIMA | Within 3 days for small quantity,10 days60 days for large quantity |

# **Product Pictures:**