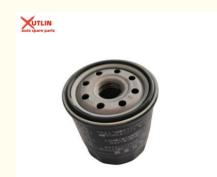

## Auto Parts Filter Oil Filter for toyota OEM 90915-YZZE1

### **Detailed Description:**

Auto Parts Filter Oil Filter for toyota OEM 90915-YZZE1

| Part Name       | Oil Filter                                                         |
|-----------------|--------------------------------------------------------------------|
| OEM             | 90915-YZZE1                                                        |
| Car Model       | For Toyota                                                         |
| Quality         | High Level                                                         |
| Warranty        | 6 months                                                           |
| MOQ             | 10 pcs                                                             |
| 1               | xutlin                                                             |
| Shipping Way    | By DHL/FEDEX/UPS,By Air,By Sea                                     |
| Payment Way     | T/T, Paypal,Western Union                                          |
| Packing         | Neutral Packing or As Customers' Request                           |
| IIIAIIWARW IIMA | Within 3 days for small quantity,10 days60 days for large quantity |

# **Product Pictures:**