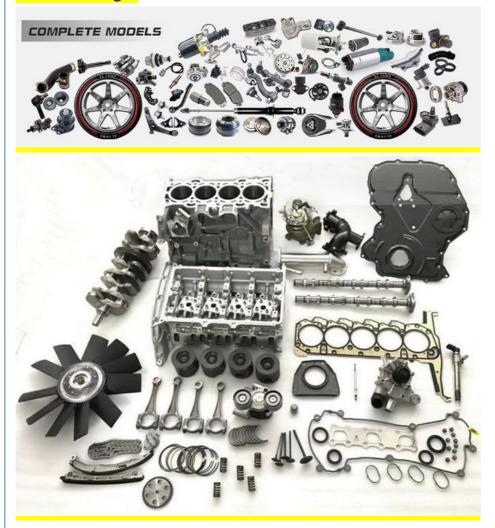

# **Product Pictures:**

### **Detailed Description:**

Auto Parts Filter Oil Filter for toyota OEM 90915-YZZE1

| Part Name       | Oil Filter                                                         |
|-----------------|--------------------------------------------------------------------|
| OEM             | 90915-YZZE1                                                        |
| Car Model       | For Toyota                                                         |
| Quality         | High Level                                                         |
| Warranty        | 6 months                                                           |
| MOQ             | 10 pcs                                                             |
| 1               | xutlin                                                             |
| Shipping Way    | By DHL/FEDEX/UPS,By Air,By Sea                                     |
| Payment Way     | T/T, Paypal,Western Union                                          |
| Packing         | Neutral Packing or As Customers' Request                           |
| IIIAIIWARW IIMA | Within 3 days for small quantity,10 days60 days for large quantity |