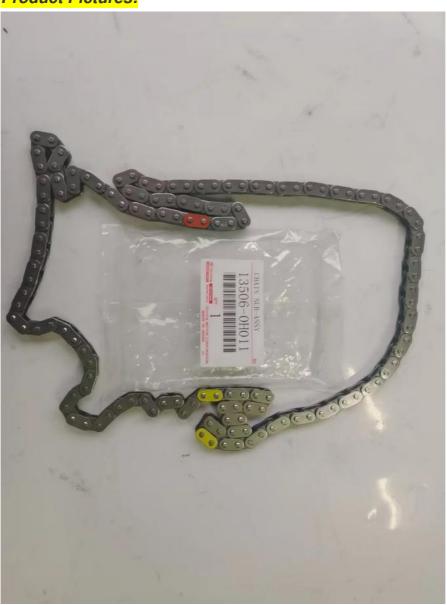

# **Product Pictures:**

## **Detailed Description:**

Car Auto Engine Spare Parts Timing Chain for Toyota OEM 13506-0H011

| Part Name        | Timing Chain                                                       |
|------------------|--------------------------------------------------------------------|
| OEM              | 13506-0H011                                                        |
| Car Model        | For toyota                                                         |
| Quality          | High Level                                                         |
| Warranty         | 6 months                                                           |
| MOQ              | 10 sets                                                            |
|                  | xutlin                                                             |
| Shipping Way     | By DHL/FEDEX/UPS,By Air,By Sea                                     |
| Payment Way      | T/T, Paypal,Western Union                                          |
| Packing          | Neutral Packing or As Customers' Request                           |
| IIIDIIWARW I IMA | Within 3 days for small quantity,10 days60 days for large quantity |