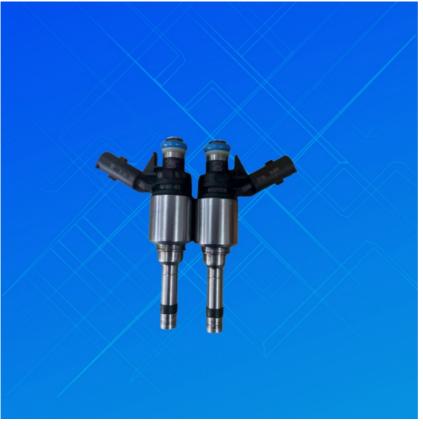

# Auto Common Rail Diesel Fuel Injectors OEM 35310-2E500 For Kia Forte Koup Soul Hyundai Elantra GT Coupe Tucson

#### **Detailed Description:**

Auto Common Rail Diesel Fuel Injectors OEM 35310-2E500 For Kia Forte Koup Soul Hyundai Elantra GT Coupe Tucson

| Part Name | Diesel Fuel Injectors                                              |
|-----------|--------------------------------------------------------------------|
| OEM       | 35310-2E500                                                        |
| Car Model | FOr Kia Forte Koup Soul Hyundai Elantra GT Coupe Tucson            |
| Quality   | High Level                                                         |
| Warranty  | 6 months                                                           |
|           | 4 pcs                                                              |
|           | xutlin                                                             |
|           | By DHL/FEDEX/UPS,By Air,By Sea                                     |
|           | T/T, Paypal,Western Union                                          |
|           | Neutral Packing or As Customers' Request                           |
|           | Within 3 days for small quantity,10 days60 days for large quantity |

## **Product Pictures:**

Payment & Shipment:

Car Model:

Q1. What is your terms of packing?

A: Generally, we pack our goods in neutral white boxes and brown cartons. If you have legally registered patent, we can pack the goods as your requirement.