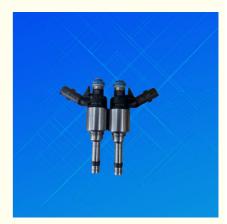

# Auto Common Rail Diesel Fuel Injectors OEM 35310-2E500 For Kia Forte Koup Soul Hyundai Elantra GT Coupe Tucson

#### **Detailed Description:**

Auto Common Rail Diesel Fuel Injectors OEM 35310-2E500 For Kia Forte Koup Soul Hyundai Elantra GT Coupe Tucson

| Part Name | Diesel Fuel Injectors                                              |
|-----------|--------------------------------------------------------------------|
| OEM       | 35310-2E500                                                        |
| Car Model | FOr Kia Forte Koup Soul Hyundai Elantra GT Coupe Tucson            |
| Quality   | High Level                                                         |
| Warranty  | 6 months                                                           |
|           | 4 pcs                                                              |
|           | xutlin                                                             |
|           | By DHL/FEDEX/UPS,By Air,By Sea                                     |
|           | T/T, Paypal,Western Union                                          |
|           | Neutral Packing or As Customers' Request                           |
|           | Within 3 days for small quantity,10 days60 days for large quantity |

## **Product Pictures:**

Payment & Shipment:

Car Model:

Q1. What is your terms of packing?

A: Generally, we pack our goods in neutral white boxes and brown cartons. If you have legally registered patent, we can pack the goods as your requirement.