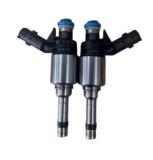

# Auto Common Rail Diesel Fuel Injectors OEM 35310-2E500 For Kia Forte Koup Soul Hyundai Elantra GT Coupe Tucson

#### **Detailed Description:**

Auto Common Rail Diesel Fuel Injectors OEM 35310-2E500 For Kia Forte Koup Soul Hyundai Elantra GT Coupe Tucson

| Part Name | Diesel Fuel Injectors                                              |
|-----------|--------------------------------------------------------------------|
| OEM       | 35310-2E500                                                        |
| Car Model | FOr Kia Forte Koup Soul Hyundai Elantra GT Coupe Tucson            |
| Quality   | High Level                                                         |
| Warranty  | 6 months                                                           |
|           | 4 pcs                                                              |
|           | xutlin                                                             |
|           | By DHL/FEDEX/UPS,By Air,By Sea                                     |
|           | T/T, Paypal,Western Union                                          |
|           | Neutral Packing or As Customers' Request                           |
|           | Within 3 days for small quantity,10 days60 days for large quantity |

## **Product Pictures:**

Payment & Shipment:

Car Model:

Q1. What is your terms of packing?

A: Generally, we pack our goods in neutral white boxes and brown cartons. If you have legally registered patent, we can pack the goods as your requirement.