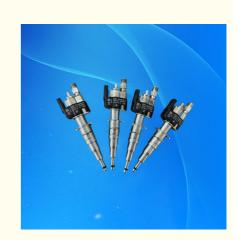

ion: ISO9001

Model Number: 13538616079 13537585261

Minimum Order Quantity: 12 pcsPrice: Negotiable

Packaging Details: Neutral Packing or as customers' request

• Delivery Time: within 7 days

Payment Terms: T/T, Western Union, Paypal

• Supply Ability: 1000 sets /month



### **Product Specification**

• Car Model: For BMW N54 N63 S63 N74 X6 Z4 535 135

335 550 750 X5 E9x 335i E60 760Li E90

E60 F10 F12 F01 F02 E70

Size: Standard/Customized

• Warranty: 6 Months

• Type: Diesel Fuel Injectors

Description: Brand NewMOQ: 12 Pieces

Packaging: Carton/Pallet/Customized

• Part Type: Spare Parts

• Payment Term: T/T/L/C/Western Union/Paypal

• Weight: Light

Highlight: Index 12 Fuel Injectors,

OEM 13538616079 13537585261 Fuel Injectors, OEM 13538616079 13537585261 Diesel Fuel

Injectors



### **Detailed Description:**

Auto Common Rail Diesel Fuel Injectors (Index 12) 2007-2017 BMW N54 N63 S63 N74 X6 Z4 535 135 335 550 750 X5 E9x 335i E60 760Li E90 E60 F10 F12 F01 F02 E70 OEM 13538616079 13537585261

| Part Name           | Diesel Fuel Injectors                                                                               |
|---------------------|-----------------------------------------------------------------------------------------------------|
| OEM                 | 13538616079 13537585261                                                                             |
| Car Model           | For BMW N54 N63 S63 N74 X6 Z4 535 135 335 550 750 X5 E9x 335i E60 760Li E90 E60 F10 F12 F01 F02 E70 |
| Quality             | High Level