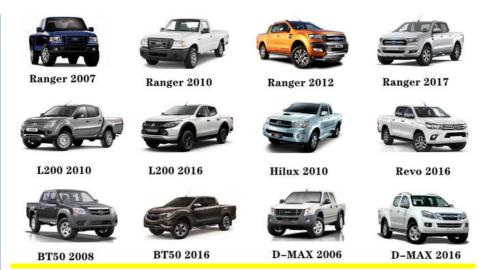

|
|                     | xutlin                                                                                              |
| <b>Shipping Way</b> | By DHL/FEDEX/UPS,By Air,By Sea                                                                      |
| Payment Way         | T/T, Paypal,Western Union                                                                           |
| Packing             | Neutral Packing or As Customers' Request                                                            |
| Delivery Time       | Within 3 days for small quantity,10 days60 days for large quantity                                  |

### **Product Pictures:**



Payment &Shipment:



## **Product Range:**



Car Model:



### xutlin Market:



### FAQ:

Q1. What is your terms of packing?

A: Generally, we pack our goods in neutral white boxes and brown cartons. If you have legally registered patent, we can pack the goods as your requirement.

Q2. What is your terms of payment?

A: T/T 30% as deposit, and 70% before delivery. We'll show you the photos of the products and packages before you pay the balance.

Q3. What is your terms of delivery?

A: EXW, FOB, CFR, CIF, DDU.

Q4. How about your delivery time?

A: Generally, I will send goods within 3 days if I have stocks after receiving your advance payment. The specific delivery time depends

on the items and the quantity of your order.

Q5. Can you produce according to the samples?

A: Yes, we can produce by your samples or technical drawings. We can build