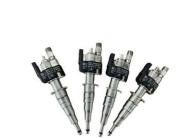

# Auto Common Rail Diesel Fuel Injectors (Index 12) 2007-2017 BMW N54 N63 S63 N74 X6 Z4 535 OEM 13538616079 13537585261

#### **Basic Information**

• Place of Origin: Guangdong, China

Brand Name: xutlinCertification: ISO9001

Model Number: 13538616079 13537585261

Minimum Order Quantity: 12 pcsPrice: Negotiable

Packaging Details: Neutral Packing or as customers' request

• Delivery Time: within 7 days

Payment Terms: T/T, Western Union, Paypal

• Supply Ability: 1000 sets /month



### **Product Specification**

• Car Model: For BMW N54 N63 S63 N74 X6 Z4 535 135

335 550 750 X5 E9x 335i E60 760Li E90

E60 F10 F12 F01 F02 E70

Size: Standard/Customized

• Warranty: 6 Months

• Type: Diesel Fuel Injectors

Description: Brand NewMOQ: 12 Pieces

Packaging: Carton/Pallet/Customized

• Part Type: Spare Parts

• Payment Term: T/T/L/C/Western Union/Paypal

• Weight: Light

Highlight: Index 12 Fuel Injectors,

OEM 13538616079 13537585261 Fuel Injectors, OEM 13538616079 13537585261 Diesel Fuel

Injectors



### **Detailed Description:**

Auto Common Rail Diesel Fuel Injectors (Index 12) 2007-2017 BMW N54 N63 S63 N74 X6 Z4 535 135 335 550 750 X5 E9x 335i E60 760Li E90 E60 F10 F12 F01 F02 E70 OEM 13538616079 13537585261

| Part Name           | Diesel Fuel Injectors