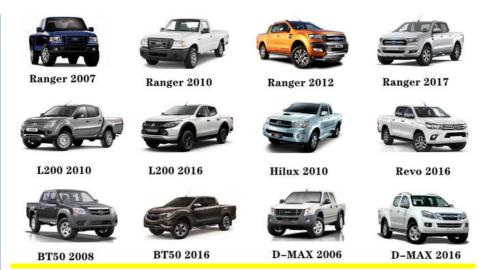

| High Level                                                         |
| Warranty         | 6 months                                                           |
| MOQ              | 12 pcs                                                             |
|                  | xutlin                                                             |
|                  | By DHL/FEDEX/UPS,By Air,By Sea                                     |
|                  | T/T, Paypal,Western Union                                          |
|                  | Neutral Packing or As Customers' Request                           |
| I JAIIVARV I IMA | Within 3 days for small quantity,10 days60 days for large quantity |

## **Product Pictures:**



Payment & Shipment:



# **Product Range:**



Car Model:



# xutlin Market:



### FAQ:

Q1. What is your terms of packing?

A: Generally, we pack our goods in neutral white boxes and brown cartons. If you have legally registered patent, we can pack the goods as your requirement.

Q2. What is your terms of payment?

A: T/T 30% as deposit, and 70% before delivery. We'll show you the photos of the products and packages before you pay the balance.

Q3. What is your terms of delivery?

A: EXW, FOB, CFR, CIF, DDU.

Q4. How about your delivery time?

A: Generally, I will send goods within 3 days if I have stocks after receiving your advance payment. The specific delivery time depends

on the items and the quantity of your order.

Q5. Can you produce according to the samples?

A: Yes, we can produce by your samples or technical drawings. We can build t