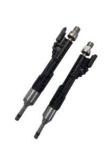

# Auto Common Rail Diesel Fuel Injectors BMW F10 535i 228i 328i X1 X3 X4X5 X6 GT OEM 13647639994 0261500172 1505280306

### **Basic Information**

Place of Origin: Guangdong, China

Brand Name: xutlinCertification: ISO9001

• Model Number: 13647639994 0261500172 1505280306

13648625397

Minimum Order Quantity: 12 pcsPrice: Negotiable

Packaging Details: Neutral Packing or as customers' request

Delivery Time: within 7 days

Payment Terms: T/T, Western Union, Paypal

• Supply Ability: 1000 sets /month



### **Product Specification**

Car Model: For BMW F10 535i 228i 328i X1 X3 X4X5 X6

GΙ

• Size: Standard/Customized

• Warranty: 6 Months

• Type: Diesel Fuel Injectors

Description: Brand NewMOQ: 12 Pieces

Packaging: Carton/Pallet/Customized

• Part Type: Spare Parts

• Payment Term: T/T/L/C/Western Union/Paypal

Weight: Light

• Highlight: 328i Diesel Fuel Injectors,

0261500172 Diesel Fuel Injectors, X4X5 Diesel Fuel Injectors



### **Detailed Description:**

Auto Common Rail Diesel Fuel Injectors BMW F10 535i 228i 328i X1 X3 X4X5 X6 GT OEM 13647639994 0261500172 1505280306 13648625397

| Part Name        | Diesel Fuel Injectors                                              |
|------------------|--------------------------------------------------------------------|
| OEM