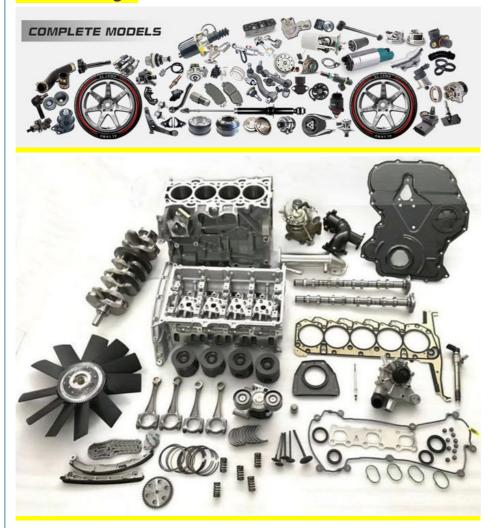

|
|                  | High Level                                                         |
| Warranty         | 6 months                                                           |
| MOQ              | 12 pcs                                                             |
|                  | xutlin                                                             |
|                  | By DHL/FEDEX/UPS,By Air,By Sea                                     |
|                  | T/T, Paypal,Western Union                                          |
|                  | Neutral Packing or As Customers' Request                           |
| I JAIIVARV I IMA | Within 3 days for small quantity,10 days60 days for large quantity |

## **Product Pictures:**



Payment & Shipment:



# **Product Range:**



Car Model:



# xutlin Market:



### FAQ:

Q1. What is your terms of packing?

A: Generally, we pack our goods in neutral white boxes and brown cartons. If you have legally registered patent, we can pack the goods as your requirement.

Q2. What is your terms of payment?

A: T/T 30% as deposit, and 70% before delivery. We'll show you the photos of the products and packages before you pay the balance.

Q3. What is your terms of delivery?

A: EXW, FOB, CFR, CIF, DDU.

Q4. How about your delivery time?

A: Generally, I will send goods within 3 days if I have stocks after receiving your advance payment. The specific delivery time depends

on the items and the quantity of your order.

Q5. Can you produce according to the samples?

A: Yes, we can produce by your samples or technical drawings.