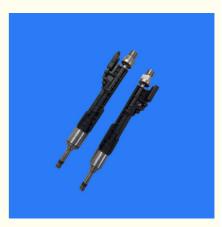

Place of Origin: Guangdong, China

Brand Name: xutlinCertification: ISO9001

• Model Number: 13647639994 0261500172 1505280306

13648625397

Minimum Order Quantity: 12 pcsPrice: Negotiable

Packaging Details: Neutral Packing or as customers' request

Delivery Time: within 7 days

Payment Terms: T/T, Western Union, Paypal

• Supply Ability: 1000 sets /month



### **Product Specification**

Car Model: For BMW F10 535i 228i 328i X1 X3 X4X5 X6

GΙ

• Size: Standard/Customized

• Warranty: 6 Months

• Type: Diesel Fuel Injectors

Description: Brand NewMOQ: 12 Pieces

Packaging: Carton/Pallet/Customized

• Part Type: Spare Parts

• Payment Term: T/T/L/C/Western Union/Paypal

Weight: Light

• Highlight: 328i Diesel Fuel Injectors,

0261500172 Diesel Fuel Injectors, X4X5 Diesel Fuel Injectors



### **Detailed Description:**

Auto Common Rail Diesel Fuel Injectors BMW F10 535i 228i 328i X1 X3 X4X5 X6 GT OEM 13647639994 0261500172 1505280306 13648625397

| Part Name        | Diesel Fuel Injectors                                              |
|------------------|--------------------------------------------------------------------|
| OEM              | 13647639994 0261500172 1505280306 13648625397                      |
| Car Model        | FO' BMW F10 535i 228i 328i X1 X3 X4X5 X6 GT                        |
|                  | High Level                                                         |
| Warranty         | 6 months                                                           |
| MOQ              | 12 pcs                                                             |
|