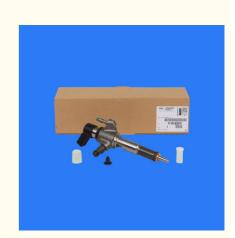

Minimum Order Quantity: 12 pcsPrice: Negotiable

Packaging Details: Neutral Packing or as customers' request

Delivery Time: within 7 days

Payment Terms: T/T, Western Union, Paypal

• Supply Ability: 1000 sets /month



### **Product Specification**

• Car Model: For Citroen Peugeot C4 1.6HDI C3 C5 MK3

DS3 DS4 DS5 207 208 308 Citroen Peugeot C4 1.6HDI C3 C5 MK3 DS3 DS4 DS5 207 208 308 408 508 5008 3008 4008 2008 1.6HDI MAZDA M3 M5 1.6CD FORD Mondeo Transit S-max Tourneo Focus Grand C-max Mitsubishi ASX C30

Size: Standard/Customized

• Warranty: 6 Months

• Type: Diesel Fuel Injectors

Description: Brand NewMOQ: 10 Pieces

Packaging: Carton/Pallet/Customized

Part Type: Spare Parts

Payment Term: T/T/L/C/Western Union/Paypal

• Weight: Light

Highlight: C4 1.6HDI Diesel Fuel Injectors,



### **Detailed Description:**

Auto Common Rail Diesel Fuel Injectors For Citroen Peugeot C4 1.6HDI C3 C5 MK3 DS3 DS4 DS5 207 208 308 Citroen Peugeot C4 1.6HDI C3 C5 MK3 DS3 DS4 DS5 207 208 308 408 508 5008 3008 4008 2008 1.6HDi MAZDA M3 M5 1.6CD FORD Mondeo Transit S-max Tourneo Focus Grand C-max Mitsubishi ASX C30 S40 S60 S80 V40 V60 V70 1.6DRIVe OEM 1608518380 1685796 1709667 1980ER 1980ET 1980R9 1980S0 36001726 36001727 36001728 36001729 9672605580 9676289780 9602448680 AV6Q-9F593-AB 1812616 1791017 1812616 9674973080 9683957280

| Part Name           | Diesel Fuel Injectors                                                                                                                                                                                                        |
|----------