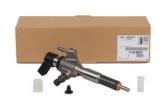

# Auto Common Rail Diesel Fuel Injectors For Citroen Peugeot C4 1.6HDI C3 C5 MK3 DS3 DS4 DS5 207 308 MAZDA OEM 1608518380

### **Basic Information**

• Place of Origin: Guangdong, China

Brand Name: xutlinCertification: ISO9001

• Model Number: 1608518380 1685796 1709667 1980ER

1980ET 1608518380 1685796 1709667 1980ER 1980ET 1980R9 1980S0 36001726 36001727 36001728 36001729 9672605580 9676289780 9602448680 AV6Q-9F593-AB 1812616 1791017 1812616 9674973080 9683957280 1980R9 1980S0 36001726

36001

Minimum Order Quantity: 12 pcsPrice: Negotiable

Packaging Details: Neutral Packing or as customers' request

Delivery Time: within 7 days

Payment Terms: T/T, Western Union, Paypal

• Supply Ability: 1000 sets /month



### **Product Specification**

• Car Model: For Citroen Peugeot C4 1.6HDI C3 C5 MK3

DS3 DS4 DS5 207 208 308 Citroen Peugeot C4 1.6HDI C3 C5 MK3 DS3 DS4 DS5 207 208 308 408 508 5008 3008 4008 2008 1.6HDI MAZDA M3 M5 1.6CD FORD Mondeo Transit S-max Tourneo Focus Grand C-max Mitsubishi ASX C30

Size: Standard/Customized

• Warranty: 6 Months

• Type: Diesel Fuel Injectors

Description: Brand NewMOQ: 10 Pieces

Packaging: Carton/Pallet/Customized

Part Type: Spare Parts

Payment Term: T/T/L/C/Western Union/Paypal

• Weight: Light

Highlight: C4 1.6HDI Diesel Fuel Injectors,



### **Detailed Description:**

Auto Common Rail Diesel Fuel Injectors For Citroen Peugeot C4 1.6HDI C3 C5 MK3 DS3 DS4 DS5 207 208 308 Citroen Peugeot C4 1.6HDI C3 C5 MK3 DS3 DS4 DS5 207 208 308 408 508 5008 3008 4008